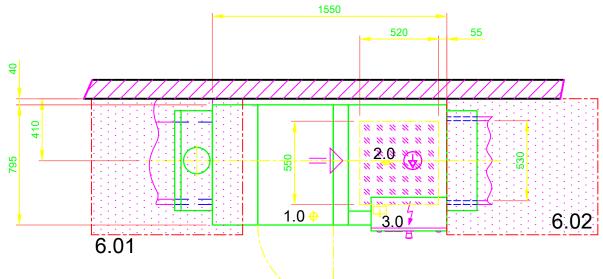

| Ссор                        | YRIGHT by MEIKO                                                                                                                                                                                                                                                                                                                                                          |  |  |  |  |  |  |
|-----------------------------|--------------------------------------------------------------------------------------------------------------------------------------------------------------------------------------------------------------------------------------------------------------------------------------------------------------------------------------------------------------------------|--|--|--|--|--|--|
| Type code: KF-S E3 N1 AT65P |                                                                                                                                                                                                                                                                                                                                                                          |  |  |  |  |  |  |
| 1.0                         | Tank drain DN 50, Ø 55 a, Connection pipe work and P-trap to be provided locally (DN 70)                                                                                                                                                                                                                                                                                 |  |  |  |  |  |  |
| 2.0                         | Water connection of the machine:<br>Soft cold water 12 - 24°C, DN 20, G 3/4 a<br>max. 0,54 mmol/I CaCO <sub>3</sub> (max. 3°dH)<br>consumption approx. 260 I/h for final rinse<br>consumption approx. 90 I for tank filling                                                                                                                                              |  |  |  |  |  |  |
| 3.0                         | Electrical connection of the machine: 3N PE 400V ~ 50Hz<br>Connected load for peak: 44,3 A<br>nominal current / - capacity: 44,3 A / 28,0 kW<br>Max. Elect. cable cross-section: 35 mm <sup>2</sup><br>free cable end from finished floor level/Wall: approx. 4 m<br>Voltage equalising cable<br>The master switch must be provided on site                              |  |  |  |  |  |  |
| 6.0                         | Heat load of warewash area<br>The values apply for the following room conditions:<br>Room temperature 22 °C, rel. humidity 55 %<br>Distribution of the total heat load (machine 6.1 and washware 6.2)<br>onto the suction surfaces during the washing operation.<br>(Recommended suction surfaces in accordance with EN 16282):<br>6.01: approx. 67%<br>6.02: approx.33% |  |  |  |  |  |  |
| 6.1                         | Heat load of the machine in normal washing operation:<br>Latent: 3,1 kW, perceptible: 2,9 kW, total: 6,0 kW<br>At a freshwater supply temperature of approx. 12°C                                                                                                                                                                                                        |  |  |  |  |  |  |
| 6.2                         | The heat load of the wash ware must be considered separately.                                                                                                                                                                                                                                                                                                            |  |  |  |  |  |  |
|                             | For the total space load, all other space loads must be considered.<br>The space ventilation must be designed in accordance with EN<br>16282.                                                                                                                                                                                                                            |  |  |  |  |  |  |
|                             | Recommended area for local supply lines (water, drain, electricity)                                                                                                                                                                                                                                                                                                      |  |  |  |  |  |  |
|                             | Separation                                                                                                                                                                                                                                                                                                                                                               |  |  |  |  |  |  |
| Machine Equipment           |                                                                                                                                                                                                                                                                                                                                                                          |  |  |  |  |  |  |
| Exhau                       | Exhaust air heat recovery                                                                                                                                                                                                                                                                                                                                                |  |  |  |  |  |  |
| Feeding table on site       |                                                                                                                                                                                                                                                                                                                                                                          |  |  |  |  |  |  |
| Discharge table on site     |                                                                                                                                                                                                                                                                                                                                                                          |  |  |  |  |  |  |