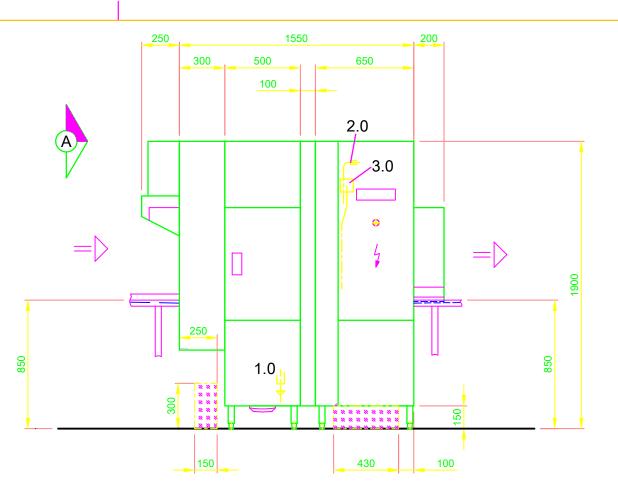

| Ссор                        | YRIGHT by MEIKO                                                                                                                                                                                                                                                                                                                                                          |  |  |  |  |  |  |
|-----------------------------|--------------------------------------------------------------------------------------------------------------------------------------------------------------------------------------------------------------------------------------------------------------------------------------------------------------------------------------------------------------------------|--|--|--|--|--|--|
| Type code: KF-S E3 N1 AT65P |                                                                                                                                                                                                                                                                                                                                                                          |  |  |  |  |  |  |
| 1.0                         | Tank drain DN 50, Ø 55 a, Connection pipe work and P-trap to be provided locally (DN 70)                                                                                                                                                                                                                                                                                 |  |  |  |  |  |  |
| 2.0                         | Water connection of the machine:<br>Soft cold water 12 - 24°C, DN 20, G 3/4 a<br>max. 0,54 mmol/I CaCO <sub>3</sub> (max. 3°dH)<br>consumption approx. 260 I/h for final rinse<br>consumption approx. 90 I for tank filling                                                                                                                                              |  |  |  |  |  |  |
| 3.0                         | Electrical connection of the machine: 3N PE 400V ~ 50Hz<br>Connected load for peak: 44,3 A<br>nominal current / - capacity: 44,3 A / 28,0 kW<br>Max. Elect. cable cross-section: 35 mm <sup>2</sup><br>free cable end from finished floor level/Wall: approx. 4 m<br>Voltage equalising cable<br>The master switch must be provided on site                              |  |  |  |  |  |  |
| 6.0                         | Heat load of warewash area<br>The values apply for the following room conditions:<br>Room temperature 22 °C, rel. humidity 55 %<br>Distribution of the total heat load (machine 6.1 and washware 6.2)<br>onto the suction surfaces during the washing operation.<br>(Recommended suction surfaces in accordance with EN 16282):<br>6.01: approx. 67%<br>6.02: approx.33% |  |  |  |  |  |  |
| 6.1                         | Heat load of the machine in normal washing operation:<br>Latent: 3,1 kW, perceptible: 2,9 kW, total: 6,0 kW<br>At a freshwater supply temperature of approx. 12°C                                                                                                                                                                                                        |  |  |  |  |  |  |
| 6.2                         | The heat load of the wash ware must be considered separately.                                                                                                                                                                                                                                                                                                            |  |  |  |  |  |  |
|                             | For the total space load, all other space loads must be considered.<br>The space ventilation must be designed in accordance with EN<br>16282.                                                                                                                                                                                                                            |  |  |  |  |  |  |
|                             | Recommended area for local supply lines (water, drain, electricity)                                                                                                                                                                                                                                                                                                      |  |  |  |  |  |  |
|                             | Separation                                                                                                                                                                                                                                                                                                                                                               |  |  |  |  |  |  |
| Machine Equipment           |                                                                                                                                                                                                                                                                                                                                                                          |  |  |  |  |  |  |
| Exhau                       | Exhaust air heat recovery                                                                                                                                                                                                                                                                                                                                                |  |  |  |  |  |  |
| Feeding table on site       |                                                                                                                                                                                                                                                                                                                                                                          |  |  |  |  |  |  |
| Discharge table on site     |                                                                                                                                                                                                                                                                                                                                                                          |  |  |  |  |  |  |