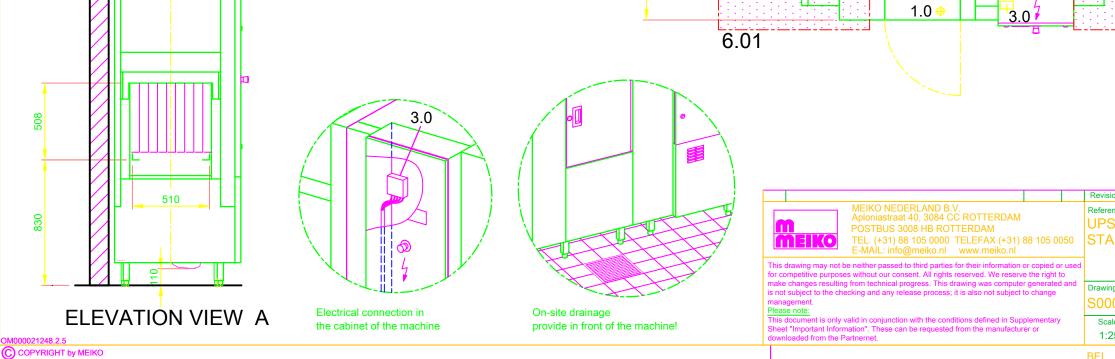

| Ссор                        | YRIGHT by MEIKO                                                                                                                                                                                                                                                                                                                                                          |  |  |  |  |  |  |
|-----------------------------|--------------------------------------------------------------------------------------------------------------------------------------------------------------------------------------------------------------------------------------------------------------------------------------------------------------------------------------------------------------------------|--|--|--|--|--|--|
| Type code: KF-S E3 N1 AT65P |                                                                                                                                                                                                                                                                                                                                                                          |  |  |  |  |  |  |
| 1.0                         | Tank drain DN 50, Ø 55 a, Connection pipe work and P-trap to be provided locally (DN 70)                                                                                                                                                                                                                                                                                 |  |  |  |  |  |  |
| 2.0                         | Water connection of the machine:<br>Soft cold water 12 - 24°C, DN 20, G 3/4 a<br>max. 0,54 mmol/I CaCO <sub>3</sub> (max. 3°dH)<br>consumption approx. 260 I/h for final rinse<br>consumption approx. 90 I for tank filling                                                                                                                                              |  |  |  |  |  |  |
| 3.0                         | Electrical connection of the machine: 3N PE 400V ~ 50Hz<br>Connected load for peak: 44,3 A<br>nominal current / - capacity: 44,3 A / 28,0 kW<br>Max. Elect. cable cross-section: 35 mm <sup>2</sup><br>free cable end from finished floor level/Wall: approx. 4 m<br>Voltage equalising cable<br>The master switch must be provided on site                              |  |  |  |  |  |  |
| 6.0                         | Heat load of warewash area<br>The values apply for the following room conditions:<br>Room temperature 22 °C, rel. humidity 55 %<br>Distribution of the total heat load (machine 6.1 and washware 6.2)<br>onto the suction surfaces during the washing operation.<br>(Recommended suction surfaces in accordance with EN 16282):<br>6.01: approx. 67%<br>6.02: approx.33% |  |  |  |  |  |  |
| 6.1                         | Heat load of the machine in normal washing operation:<br>Latent: 3,1 kW, perceptible: 2,9 kW, total: 6,0 kW<br>At a freshwater supply temperature of approx. 12°C                                                                                                                                                                                                        |  |  |  |  |  |  |
| 6.2                         | The heat load of the wash ware must be considered separately.                                                                                                                                                                                                                                                                                                            |  |  |  |  |  |  |
|                             | For the total space load, all other space loads must be considered.<br>The space ventilation must be designed in accordance with EN<br>16282.                                                                                                                                                                                                                            |  |  |  |  |  |  |
|                             | Recommended area for local supply lines (water, drain, electricity)                                                                                                                                                                                                                                                                                                      |  |  |  |  |  |  |
|                             | Separation                                                                                                                                                                                                                                                                                                                                                               |  |  |  |  |  |  |
| Machine Equipment           |                                                                                                                                                                                                                                                                                                                                                                          |  |  |  |  |  |  |
| Exhau                       | Exhaust air heat recovery                                                                                                                                                                                                                                                                                                                                                |  |  |  |  |  |  |
| Feeding table on site       |                                                                                                                                                                                                                                                                                                                                                                          |  |  |  |  |  |  |
| Discharge table on site     |                                                                                                                                                                                                                                                                                                                                                                          |  |  |  |  |  |  |