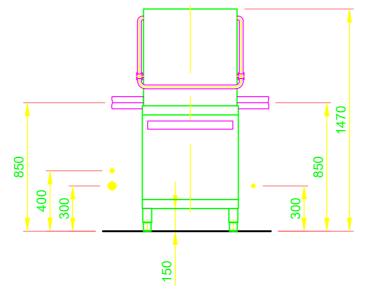

| Ссор                                         | YRIGHT by MEIKO                                                                                                                                                     |  |  |  |  |  |  |  |
|----------------------------------------------|---------------------------------------------------------------------------------------------------------------------------------------------------------------------|--|--|--|--|--|--|--|
| 1.0                                          | machine connection: drain connection hose, DN 22<br>hose fitted as odour trap in interior of machine                                                                |  |  |  |  |  |  |  |
| 1.1                                          | drain (max. 700 mm above finished floor level), DN 50                                                                                                               |  |  |  |  |  |  |  |
| 2.0                                          | Machine connection: fresh water supply, G 3/4"<br>Soft cold water 10°C, DN 15, G 3/4 a                                                                              |  |  |  |  |  |  |  |
| 2.2                                          |                                                                                                                                                                     |  |  |  |  |  |  |  |
|                                              | max. 0,54 mmol/l CaCO₃ (max. 3°dH)                                                                                                                                  |  |  |  |  |  |  |  |
|                                              | Flow rate: 5 l/min<br>Minimum flow pressure: 60 kPa / 0,6 bar in front of solenoid valve<br>Maximum pressure: 500 kPa / 5,0 bar<br>stopcock and fine screen ≤ 25 µm |  |  |  |  |  |  |  |
| 3.0                                          | Machine connection: electrical connection cable 5G 2,5mm <sup>2</sup>                                                                                               |  |  |  |  |  |  |  |
| 3.1                                          | electricity supply to the machine: 3N PE 400V ~ 50Hz                                                                                                                |  |  |  |  |  |  |  |
|                                              | nominal current / - capacity: 19,6 A / 10,6 kW                                                                                                                      |  |  |  |  |  |  |  |
|                                              | Fuse protection: 20 A                                                                                                                                               |  |  |  |  |  |  |  |
|                                              | Voltage equalising cable                                                                                                                                            |  |  |  |  |  |  |  |
|                                              | The master switch must be provided on site<br>Electrical equipment suitable for supply voltage:                                                                     |  |  |  |  |  |  |  |
|                                              | 3N PE 380-415 V 50 Hz                                                                                                                                               |  |  |  |  |  |  |  |
| 6.0                                          | Heat load of warewash area                                                                                                                                          |  |  |  |  |  |  |  |
|                                              | The values apply for the following room conditions:                                                                                                                 |  |  |  |  |  |  |  |
|                                              | Room temperature 22 °C, rel. humidity 55 %                                                                                                                          |  |  |  |  |  |  |  |
|                                              | Recommended suction area according to German EN 16282 or<br>any local regulations have to be observed to determine                                                  |  |  |  |  |  |  |  |
|                                              | ventilation of wash areas                                                                                                                                           |  |  |  |  |  |  |  |
|                                              | The total heat load includes 6.1                                                                                                                                    |  |  |  |  |  |  |  |
| 6.1                                          | Heat load of the machine in normal washing operation:                                                                                                               |  |  |  |  |  |  |  |
|                                              | for 25 programme cycles/h                                                                                                                                           |  |  |  |  |  |  |  |
|                                              | total 2,7 kW, perceptible 1,8 kW, latent 0,9 kW<br>For the total space load, all other space loads must be considered.                                              |  |  |  |  |  |  |  |
|                                              | The space ventilation must be designed in accordance with EN 16282.                                                                                                 |  |  |  |  |  |  |  |
| all cables, pipes etc leaving machine 1,4 m  |                                                                                                                                                                     |  |  |  |  |  |  |  |
| the po                                       | osition of the connection piping can also be mirror-inverted!                                                                                                       |  |  |  |  |  |  |  |
| Heigh                                        | t adjustable: machine feet +/- 30 mm, MEIKO table feet +/- 15 mm                                                                                                    |  |  |  |  |  |  |  |
| Mad                                          | chine Equipment                                                                                                                                                     |  |  |  |  |  |  |  |
| (A) Entry height                             |                                                                                                                                                                     |  |  |  |  |  |  |  |
| (D) Rinse agent pipe and suction lance       |                                                                                                                                                                     |  |  |  |  |  |  |  |
| (E) Detergent dosing unit with suction lance |                                                                                                                                                                     |  |  |  |  |  |  |  |
| Feeding table on site                        |                                                                                                                                                                     |  |  |  |  |  |  |  |
| Disch                                        | arge table on site                                                                                                                                                  |  |  |  |  |  |  |  |
|                                              |                                                                                                                                                                     |  |  |  |  |  |  |  |