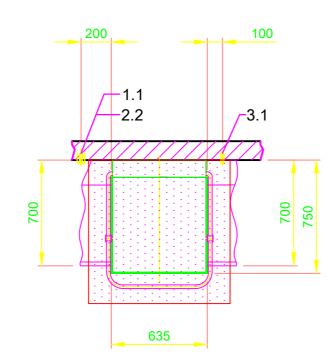

| Ссор                                         | YRIGHT by MEIKO                                                                                                                                                     |  |  |  |  |  |  |  |
|----------------------------------------------|---------------------------------------------------------------------------------------------------------------------------------------------------------------------|--|--|--|--|--|--|--|
| 1.0                                          | machine connection: drain connection hose, DN 22<br>hose fitted as odour trap in interior of machine                                                                |  |  |  |  |  |  |  |
| 1.1                                          | drain (max. 700 mm above finished floor level), DN 50                                                                                                               |  |  |  |  |  |  |  |
| 2.0                                          | Machine connection: fresh water supply, G 3/4"<br>Soft cold water 10°C, DN 15, G 3/4 a                                                                              |  |  |  |  |  |  |  |
| 2.2                                          |                                                                                                                                                                     |  |  |  |  |  |  |  |
|                                              | max. 0,54 mmol/l CaCO₃ (max. 3°dH)                                                                                                                                  |  |  |  |  |  |  |  |
|                                              | Flow rate: 5 l/min<br>Minimum flow pressure: 60 kPa / 0,6 bar in front of solenoid valve<br>Maximum pressure: 500 kPa / 5,0 bar<br>stopcock and fine screen ≤ 25 µm |  |  |  |  |  |  |  |
| 3.0                                          | Machine connection: electrical connection cable 5G 2,5mm <sup>2</sup>                                                                                               |  |  |  |  |  |  |  |
| 3.1                                          | electricity supply to the machine: 3N PE 400V ~ 50Hz                                                                                                                |  |  |  |  |  |  |  |
|                                              | nominal current / - capacity: 19,6 A / 10,6 kW                                                                                                                      |  |  |  |  |  |  |  |
|                                              | Fuse protection: 20 A                                                                                                                                               |  |  |  |  |  |  |  |
|                                              | Voltage equalising cable                                                                                                                                            |  |  |  |  |  |  |  |
|                                              | The master switch must be provided on site<br>Electrical equipment suitable for supply voltage:                                                                     |  |  |  |  |  |  |  |
|                                              | 3N PE 380-415 V 50 Hz                                                                                                                                               |  |  |  |  |  |  |  |
| 6.0                                          | Heat load of warewash area                                                                                                                                          |  |  |  |  |  |  |  |
|                                              | The values apply for the following room conditions:                                                                                                                 |  |  |  |  |  |  |  |
|                                              | Room temperature 22 °C, rel. humidity 55 %                                                                                                                          |  |  |  |  |  |  |  |
|                                              | Recommended suction area according to German EN 16282 or<br>any local regulations have to be observed to determine                                                  |  |  |  |  |  |  |  |
|                                              | ventilation of wash areas                                                                                                                                           |  |  |  |  |  |  |  |
|                                              | The total heat load includes 6.1                                                                                                                                    |  |  |  |  |  |  |  |
| 6.1                                          | Heat load of the machine in normal washing operation:                                                                                                               |  |  |  |  |  |  |  |
|                                              | for 25 programme cycles/h                                                                                                                                           |  |  |  |  |  |  |  |
|                                              | total 2,7 kW, perceptible 1,8 kW, latent 0,9 kW<br>For the total space load, all other space loads must be considered.                                              |  |  |  |  |  |  |  |
|                                              | The space ventilation must be designed in accordance with EN 16282.                                                                                                 |  |  |  |  |  |  |  |
| all cables, pipes etc leaving machine 1,4 m  |                                                                                                                                                                     |  |  |  |  |  |  |  |
| the po                                       | osition of the connection piping can also be mirror-inverted!                                                                                                       |  |  |  |  |  |  |  |
| Heigh                                        | t adjustable: machine feet +/- 30 mm, MEIKO table feet +/- 15 mm                                                                                                    |  |  |  |  |  |  |  |
| Mad                                          | chine Equipment                                                                                                                                                     |  |  |  |  |  |  |  |
| (A) Entry height                             |                                                                                                                                                                     |  |  |  |  |  |  |  |
| (D) Rinse agent pipe and suction lance       |                                                                                                                                                                     |  |  |  |  |  |  |  |
| (E) Detergent dosing unit with suction lance |                                                                                                                                                                     |  |  |  |  |  |  |  |
| Feeding table on site                        |                                                                                                                                                                     |  |  |  |  |  |  |  |
| Disch                                        | arge table on site                                                                                                                                                  |  |  |  |  |  |  |  |
|                                              |                                                                                                                                                                     |  |  |  |  |  |  |  |