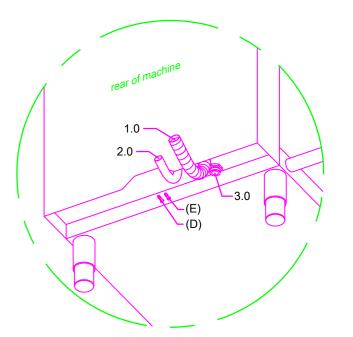

| Ссор                                         | YRIGHT by MEIKO                                                                                                                                                     |  |  |  |  |  |  |  |
|----------------------------------------------|---------------------------------------------------------------------------------------------------------------------------------------------------------------------|--|--|--|--|--|--|--|
| 1.0                                          | machine connection: drain connection hose, DN 22<br>hose fitted as odour trap in interior of machine                                                                |  |  |  |  |  |  |  |
| 1.1                                          | drain (max. 700 mm above finished floor level), DN 50                                                                                                               |  |  |  |  |  |  |  |
| 2.0                                          | Machine connection: fresh water supply, G 3/4"<br>Soft cold water 10°C, DN 15, G 3/4 a                                                                              |  |  |  |  |  |  |  |
| 2.2                                          |                                                                                                                                                                     |  |  |  |  |  |  |  |
|                                              | max. 0,54 mmol/l CaCO₃ (max. 3°dH)                                                                                                                                  |  |  |  |  |  |  |  |
|                                              | Flow rate: 5 l/min<br>Minimum flow pressure: 60 kPa / 0,6 bar in front of solenoid valve<br>Maximum pressure: 500 kPa / 5,0 bar<br>stopcock and fine screen ≤ 25 µm |  |  |  |  |  |  |  |
| 3.0                                          | Machine connection: electrical connection cable 5G 2,5mm <sup>2</sup>                                                                                               |  |  |  |  |  |  |  |
| 3.1                                          | electricity supply to the machine: 3N PE 400V ~ 50Hz                                                                                                                |  |  |  |  |  |  |  |
|                                              | nominal current / - capacity: 19,6 A / 10,6 kW                                                                                                                      |  |  |  |  |  |  |  |
|                                              | Fuse protection: 20 A                                                                                                                                               |  |  |  |  |  |  |  |
|                                              | Voltage equalising cable                                                                                                                                            |  |  |  |  |  |  |  |
|                                              | The master switch must be provided on site<br>Electrical equipment suitable for supply voltage:                                                                     |  |  |  |  |  |  |  |
|                                              | 3N PE 380-415 V 50 Hz                                                                                                                                               |  |  |  |  |  |  |  |
| 6.0                                          | Heat load of warewash area                                                                                                                                          |  |  |  |  |  |  |  |
|                                              | The values apply for the following room conditions:                                                                                                                 |  |  |  |  |  |  |  |
|                                              | Room temperature 22 °C, rel. humidity 55 %                                                                                                                          |  |  |  |  |  |  |  |
|                                              | Recommended suction area according to German EN 16282 or<br>any local regulations have to be observed to determine                                                  |  |  |  |  |  |  |  |
|                                              | ventilation of wash areas                                                                                                                                           |  |  |  |  |  |  |  |
|                                              | The total heat load includes 6.1                                                                                                                                    |  |  |  |  |  |  |  |
| 6.1                                          | Heat load of the machine in normal washing operation:                                                                                                               |  |  |  |  |  |  |  |
|                                              | for 25 programme cycles/h                                                                                                                                           |  |  |  |  |  |  |  |
|                                              | total 2,7 kW, perceptible 1,8 kW, latent 0,9 kW<br>For the total space load, all other space loads must be considered.                                              |  |  |  |  |  |  |  |
|                                              | The space ventilation must be designed in accordance with EN 16282.                                                                                                 |  |  |  |  |  |  |  |
| all cables, pipes etc leaving machine 1,4 m  |                                                                                                                                                                     |  |  |  |  |  |  |  |
| the po                                       | osition of the connection piping can also be mirror-inverted!                                                                                                       |  |  |  |  |  |  |  |
| Heigh                                        | t adjustable: machine feet +/- 30 mm, MEIKO table feet +/- 15 mm                                                                                                    |  |  |  |  |  |  |  |
| Mad                                          | chine Equipment                                                                                                                                                     |  |  |  |  |  |  |  |
| (A) Entry height                             |                                                                                                                                                                     |  |  |  |  |  |  |  |
| (D) Rinse agent pipe and suction lance       |                                                                                                                                                                     |  |  |  |  |  |  |  |
| (E) Detergent dosing unit with suction lance |                                                                                                                                                                     |  |  |  |  |  |  |  |
| Feeding table on site                        |                                                                                                                                                                     |  |  |  |  |  |  |  |
| Disch                                        | arge table on site                                                                                                                                                  |  |  |  |  |  |  |  |
|                                              |                                                                                                                                                                     |  |  |  |  |  |  |  |