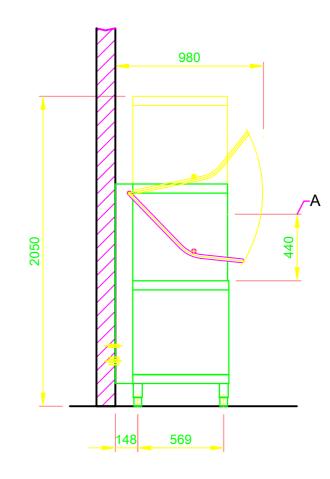

| Ссор                                         | YRIGHT by MEIKO                                                                                                                                                     |  |  |  |  |  |  |  |
|----------------------------------------------|---------------------------------------------------------------------------------------------------------------------------------------------------------------------|--|--|--|--|--|--|--|
| 1.0                                          | machine connection: drain connection hose, DN 22<br>hose fitted as odour trap in interior of machine                                                                |  |  |  |  |  |  |  |
| 1.1                                          | drain (max. 700 mm above finished floor level), DN 50                                                                                                               |  |  |  |  |  |  |  |
| 2.0                                          | Machine connection: fresh water supply, G 3/4"<br>Soft cold water 10°C, DN 15, G 3/4 a                                                                              |  |  |  |  |  |  |  |
| 2.2                                          |                                                                                                                                                                     |  |  |  |  |  |  |  |
|                                              | max. 0,54 mmol/l CaCO₃ (max. 3°dH)                                                                                                                                  |  |  |  |  |  |  |  |
|                                              | Flow rate: 5 l/min<br>Minimum flow pressure: 60 kPa / 0,6 bar in front of solenoid valve<br>Maximum pressure: 500 kPa / 5,0 bar<br>stopcock and fine screen ≤ 25 µm |  |  |  |  |  |  |  |
| 3.0                                          | Machine connection: electrical connection cable 5G 2,5mm <sup>2</sup>                                                                                               |  |  |  |  |  |  |  |
| 3.1                                          | electricity supply to the machine: 3N PE 400V ~ 50Hz                                                                                                                |  |  |  |  |  |  |  |
|                                              | nominal current / - capacity: 19,6 A / 10,6 kW                                                                                                                      |  |  |  |  |  |  |  |
|                                              | Fuse protection: 20 A                                                                                                                                               |  |  |  |  |  |  |  |
|                                              | Voltage equalising cable                                                                                                                                            |  |  |  |  |  |  |  |
|                                              | The master switch must be provided on site<br>Electrical equipment suitable for supply voltage:                                                                     |  |  |  |  |  |  |  |
|                                              | 3N PE 380-415 V 50 Hz                                                                                                                                               |  |  |  |  |  |  |  |
| 6.0                                          | Heat load of warewash area                                                                                                                                          |  |  |  |  |  |  |  |
|                                              | The values apply for the following room conditions:                                                                                                                 |  |  |  |  |  |  |  |
|                                              | Room temperature 22 °C, rel. humidity 55 %                                                                                                                          |  |  |  |  |  |  |  |
|                                              | Recommended suction area according to German EN 16282 or<br>any local regulations have to be observed to determine                                                  |  |  |  |  |  |  |  |
|                                              | ventilation of wash areas                                                                                                                                           |  |  |  |  |  |  |  |
|                                              | The total heat load includes 6.1                                                                                                                                    |  |  |  |  |  |  |  |
| 6.1                                          | Heat load of the machine in normal washing operation:                                                                                                               |  |  |  |  |  |  |  |
|                                              | for 25 programme cycles/h                                                                                                                                           |  |  |  |  |  |  |  |
|                                              | total 2,7 kW, perceptible 1,8 kW, latent 0,9 kW<br>For the total space load, all other space loads must be considered.                                              |  |  |  |  |  |  |  |
|                                              | The space ventilation must be designed in accordance with EN 16282.                                                                                                 |  |  |  |  |  |  |  |
| all cables, pipes etc leaving machine 1,4 m  |                                                                                                                                                                     |  |  |  |  |  |  |  |
| the po                                       | osition of the connection piping can also be mirror-inverted!                                                                                                       |  |  |  |  |  |  |  |
| Heigh                                        | t adjustable: machine feet +/- 30 mm, MEIKO table feet +/- 15 mm                                                                                                    |  |  |  |  |  |  |  |
| Mad                                          | chine Equipment                                                                                                                                                     |  |  |  |  |  |  |  |
| (A) Entry height                             |                                                                                                                                                                     |  |  |  |  |  |  |  |
| (D) Rinse agent pipe and suction lance       |                                                                                                                                                                     |  |  |  |  |  |  |  |
| (E) Detergent dosing unit with suction lance |                                                                                                                                                                     |  |  |  |  |  |  |  |
| Feeding table on site                        |                                                                                                                                                                     |  |  |  |  |  |  |  |
| Disch                                        | arge table on site                                                                                                                                                  |  |  |  |  |  |  |  |
|                                              |                                                                                                                                                                     |  |  |  |  |  |  |  |