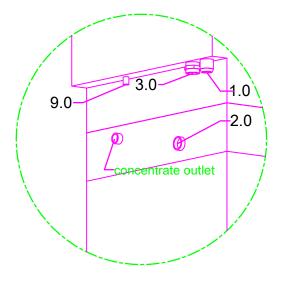

| ССОР   | YRIGHT by MEIKO                                                                                                                                                                                                                                                                                                                                                              |  |  |  |  |  |
|--------|------------------------------------------------------------------------------------------------------------------------------------------------------------------------------------------------------------------------------------------------------------------------------------------------------------------------------------------------------------------------------|--|--|--|--|--|
| 1.0    | machine connection: drain connection hose, DN 22<br>hose fitted as odour trap in interior of machine                                                                                                                                                                                                                                                                         |  |  |  |  |  |
| 1.1    | drain (max. 300 mm above finished floor level), DN 50                                                                                                                                                                                                                                                                                                                        |  |  |  |  |  |
| 2.0    | Machine connection: fresh water supply, G 3/4"                                                                                                                                                                                                                                                                                                                               |  |  |  |  |  |
| 2.5    | Cold water 10°C, 20 DN, G 3/4 a<br>Flow rate: total 4.3 l/min (at 15 °C inlet temperature and a flow<br>pressure of 200 kPa / 2 bar)<br>electrical conductibility < 1000 $\mu$ S/cm<br>Minimum flow pressure: 100 kPa / 1.0 bar in front of solenoid valve<br>Maximum pressure: 500 kPa / 5.0 bar in front of pressure reducer<br>stopcock and fine screen $\leq 25 \ \mu m$ |  |  |  |  |  |
| 3.0    | Machine connection: electrical connection cable 5G 4.0mm <sup>2</sup>                                                                                                                                                                                                                                                                                                        |  |  |  |  |  |
| 3.1    | electricity supply to the machine: 3N PE 400V ~ 50Hz<br>nominal current / - capacity: 19.6 A / 12.4 kW<br>Fuse protection: 25 A<br>Voltage equalising cable                                                                                                                                                                                                                  |  |  |  |  |  |
| 6.0    | Heat load of warewash area                                                                                                                                                                                                                                                                                                                                                   |  |  |  |  |  |
| 6.1    | for 6 programme cycles/h<br>total 0.6 kW, perceptible 0.4 kW, latent 0.2 kW                                                                                                                                                                                                                                                                                                  |  |  |  |  |  |
| 9.0    | Compressed air connection                                                                                                                                                                                                                                                                                                                                                    |  |  |  |  |  |
| 9.1    | Compressed air: Specially cleaned and de-oiled breathing air to EN<br>12021 - Pressure between 2 and max. 5 bar<br>Hose connection line approx. 4 m                                                                                                                                                                                                                          |  |  |  |  |  |
| all ca | bles, pipes etc leaving machine 1,4 m                                                                                                                                                                                                                                                                                                                                        |  |  |  |  |  |
| the po | osition of the connection piping can also be mirror-inverted!                                                                                                                                                                                                                                                                                                                |  |  |  |  |  |
| Mac    | chine Equipment                                                                                                                                                                                                                                                                                                                                                              |  |  |  |  |  |
| (A) Er | ntry height                                                                                                                                                                                                                                                                                                                                                                  |  |  |  |  |  |
| Rinse  | agent pipe and suction lance with empty indicator (blue connector)                                                                                                                                                                                                                                                                                                           |  |  |  |  |  |
| Deter  | Detergent pipe and suction lance with empty indicator                                                                                                                                                                                                                                                                                                                        |  |  |  |  |  |
| GiO N  | GiO MODULE (plinth, 120 mm)                                                                                                                                                                                                                                                                                                                                                  |  |  |  |  |  |
| Back   | Back wall cladding                                                                                                                                                                                                                                                                                                                                                           |  |  |  |  |  |
|        | Please observe the installation indications of the additional document MP_T-INFO-GIO_EN.pdf                                                                                                                                                                                                                                                                                  |  |  |  |  |  |