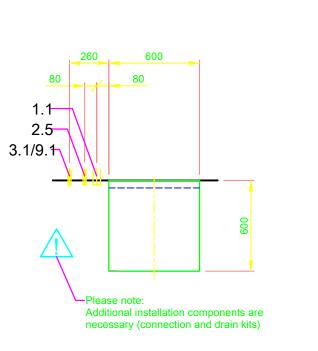

| ССОР   | YRIGHT by MEIKO                                                                                                                                                                                                                                                                                                                                                              |  |  |  |  |  |
|--------|------------------------------------------------------------------------------------------------------------------------------------------------------------------------------------------------------------------------------------------------------------------------------------------------------------------------------------------------------------------------------|--|--|--|--|--|
| 1.0    | machine connection: drain connection hose, DN 22<br>hose fitted as odour trap in interior of machine                                                                                                                                                                                                                                                                         |  |  |  |  |  |
| 1.1    | drain (max. 300 mm above finished floor level), DN 50                                                                                                                                                                                                                                                                                                                        |  |  |  |  |  |
| 2.0    | Machine connection: fresh water supply, G 3/4"                                                                                                                                                                                                                                                                                                                               |  |  |  |  |  |
| 2.5    | Cold water 10°C, 20 DN, G 3/4 a<br>Flow rate: total 4.3 l/min (at 15 °C inlet temperature and a flow<br>pressure of 200 kPa / 2 bar)<br>electrical conductibility < 1000 $\mu$ S/cm<br>Minimum flow pressure: 100 kPa / 1.0 bar in front of solenoid valve<br>Maximum pressure: 500 kPa / 5.0 bar in front of pressure reducer<br>stopcock and fine screen $\leq 25 \ \mu m$ |  |  |  |  |  |
| 3.0    | Machine connection: electrical connection cable 5G 4.0mm <sup>2</sup>                                                                                                                                                                                                                                                                                                        |  |  |  |  |  |
| 3.1    | electricity supply to the machine: 3N PE 400V ~ 50Hz<br>nominal current / - capacity: 19.6 A / 12.4 kW<br>Fuse protection: 25 A<br>Voltage equalising cable                                                                                                                                                                                                                  |  |  |  |  |  |
| 6.0    | Heat load of warewash area                                                                                                                                                                                                                                                                                                                                                   |  |  |  |  |  |
| 6.1    | for 6 programme cycles/h<br>total 0.6 kW, perceptible 0.4 kW, latent 0.2 kW                                                                                                                                                                                                                                                                                                  |  |  |  |  |  |
| 9.0    | Compressed air connection                                                                                                                                                                                                                                                                                                                                                    |  |  |  |  |  |
| 9.1    | Compressed air: Specially cleaned and de-oiled breathing air to EN<br>12021 - Pressure between 2 and max. 5 bar<br>Hose connection line approx. 4 m                                                                                                                                                                                                                          |  |  |  |  |  |
| all ca | bles, pipes etc leaving machine 1,4 m                                                                                                                                                                                                                                                                                                                                        |  |  |  |  |  |
| the po | osition of the connection piping can also be mirror-inverted!                                                                                                                                                                                                                                                                                                                |  |  |  |  |  |
| Mac    | chine Equipment                                                                                                                                                                                                                                                                                                                                                              |  |  |  |  |  |
| (A) Er | ntry height                                                                                                                                                                                                                                                                                                                                                                  |  |  |  |  |  |
| Rinse  | agent pipe and suction lance with empty indicator (blue connector)                                                                                                                                                                                                                                                                                                           |  |  |  |  |  |
| Deter  | Detergent pipe and suction lance with empty indicator                                                                                                                                                                                                                                                                                                                        |  |  |  |  |  |
| GiO N  | GiO MODULE (plinth, 120 mm)                                                                                                                                                                                                                                                                                                                                                  |  |  |  |  |  |
| Back   | Back wall cladding                                                                                                                                                                                                                                                                                                                                                           |  |  |  |  |  |
|        | Please observe the installation indications of the additional document MP_T-INFO-GIO_EN.pdf                                                                                                                                                                                                                                                                                  |  |  |  |  |  |