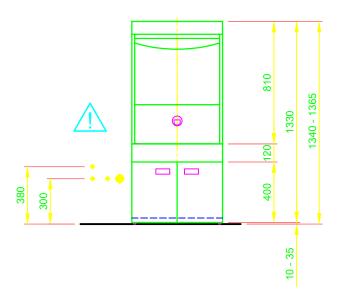

| ССОР   | YRIGHT by MEIKO                                                                                                                                                                                                                                                                                                                                                              |  |  |  |  |  |
|--------|------------------------------------------------------------------------------------------------------------------------------------------------------------------------------------------------------------------------------------------------------------------------------------------------------------------------------------------------------------------------------|--|--|--|--|--|
| 1.0    | machine connection: drain connection hose, DN 22<br>hose fitted as odour trap in interior of machine                                                                                                                                                                                                                                                                         |  |  |  |  |  |
| 1.1    | drain (max. 300 mm above finished floor level), DN 50                                                                                                                                                                                                                                                                                                                        |  |  |  |  |  |
| 2.0    | Machine connection: fresh water supply, G 3/4"                                                                                                                                                                                                                                                                                                                               |  |  |  |  |  |
| 2.5    | Cold water 10°C, 20 DN, G 3/4 a<br>Flow rate: total 4.3 l/min (at 15 °C inlet temperature and a flow<br>pressure of 200 kPa / 2 bar)<br>electrical conductibility < 1000 $\mu$ S/cm<br>Minimum flow pressure: 100 kPa / 1.0 bar in front of solenoid valve<br>Maximum pressure: 500 kPa / 5.0 bar in front of pressure reducer<br>stopcock and fine screen $\leq 25 \ \mu m$ |  |  |  |  |  |
| 3.0    | Machine connection: electrical connection cable 5G 4.0mm <sup>2</sup>                                                                                                                                                                                                                                                                                                        |  |  |  |  |  |
| 3.1    | electricity supply to the machine: 3N PE 400V ~ 50Hz<br>nominal current / - capacity: 19.6 A / 12.4 kW<br>Fuse protection: 25 A<br>Voltage equalising cable                                                                                                                                                                                                                  |  |  |  |  |  |
| 6.0    | Heat load of warewash area                                                                                                                                                                                                                                                                                                                                                   |  |  |  |  |  |
| 6.1    | for 6 programme cycles/h<br>total 0.6 kW, perceptible 0.4 kW, latent 0.2 kW                                                                                                                                                                                                                                                                                                  |  |  |  |  |  |
| 9.0    | Compressed air connection                                                                                                                                                                                                                                                                                                                                                    |  |  |  |  |  |
| 9.1    | Compressed air: Specially cleaned and de-oiled breathing air to EN<br>12021 - Pressure between 2 and max. 5 bar<br>Hose connection line approx. 4 m                                                                                                                                                                                                                          |  |  |  |  |  |
| all ca | bles, pipes etc leaving machine 1,4 m                                                                                                                                                                                                                                                                                                                                        |  |  |  |  |  |
| the po | osition of the connection piping can also be mirror-inverted!                                                                                                                                                                                                                                                                                                                |  |  |  |  |  |
| Mac    | chine Equipment                                                                                                                                                                                                                                                                                                                                                              |  |  |  |  |  |
| (A) Er | ntry height                                                                                                                                                                                                                                                                                                                                                                  |  |  |  |  |  |
| Rinse  | agent pipe and suction lance with empty indicator (blue connector)                                                                                                                                                                                                                                                                                                           |  |  |  |  |  |
| Deter  | Detergent pipe and suction lance with empty indicator                                                                                                                                                                                                                                                                                                                        |  |  |  |  |  |
| GiO N  | GiO MODULE (plinth, 120 mm)                                                                                                                                                                                                                                                                                                                                                  |  |  |  |  |  |
| Back   | Back wall cladding                                                                                                                                                                                                                                                                                                                                                           |  |  |  |  |  |
|        | Please observe the installation indications of the additional document MP_T-INFO-GIO_EN.pdf                                                                                                                                                                                                                                                                                  |  |  |  |  |  |