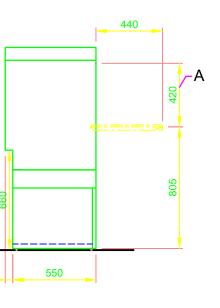

| ССОР   | YRIGHT by MEIKO                                                                                                                                                                                                                                                                                                                                                              |  |  |  |  |  |
|--------|------------------------------------------------------------------------------------------------------------------------------------------------------------------------------------------------------------------------------------------------------------------------------------------------------------------------------------------------------------------------------|--|--|--|--|--|
| 1.0    | machine connection: drain connection hose, DN 22<br>hose fitted as odour trap in interior of machine                                                                                                                                                                                                                                                                         |  |  |  |  |  |
| 1.1    | drain (max. 300 mm above finished floor level), DN 50                                                                                                                                                                                                                                                                                                                        |  |  |  |  |  |
| 2.0    | Machine connection: fresh water supply, G 3/4"                                                                                                                                                                                                                                                                                                                               |  |  |  |  |  |
| 2.5    | Cold water 10°C, 20 DN, G 3/4 a<br>Flow rate: total 4.3 l/min (at 15 °C inlet temperature and a flow<br>pressure of 200 kPa / 2 bar)<br>electrical conductibility < 1000 $\mu$ S/cm<br>Minimum flow pressure: 100 kPa / 1.0 bar in front of solenoid valve<br>Maximum pressure: 500 kPa / 5.0 bar in front of pressure reducer<br>stopcock and fine screen $\leq 25 \ \mu m$ |  |  |  |  |  |
| 3.0    | Machine connection: electrical connection cable 5G 4.0mm <sup>2</sup>                                                                                                                                                                                                                                                                                                        |  |  |  |  |  |
| 3.1    | electricity supply to the machine: 3N PE 400V ~ 50Hz<br>nominal current / - capacity: 19.6 A / 12.4 kW<br>Fuse protection: 25 A<br>Voltage equalising cable                                                                                                                                                                                                                  |  |  |  |  |  |
| 6.0    | Heat load of warewash area                                                                                                                                                                                                                                                                                                                                                   |  |  |  |  |  |
| 6.1    | for 6 programme cycles/h<br>total 0.6 kW, perceptible 0.4 kW, latent 0.2 kW                                                                                                                                                                                                                                                                                                  |  |  |  |  |  |
| 9.0    | Compressed air connection                                                                                                                                                                                                                                                                                                                                                    |  |  |  |  |  |
| 9.1    | Compressed air: Specially cleaned and de-oiled breathing air to EN<br>12021 - Pressure between 2 and max. 5 bar<br>Hose connection line approx. 4 m                                                                                                                                                                                                                          |  |  |  |  |  |
| all ca | bles, pipes etc leaving machine 1,4 m                                                                                                                                                                                                                                                                                                                                        |  |  |  |  |  |
| the po | osition of the connection piping can also be mirror-inverted!                                                                                                                                                                                                                                                                                                                |  |  |  |  |  |
| Mac    | chine Equipment                                                                                                                                                                                                                                                                                                                                                              |  |  |  |  |  |
| (A) Er | ntry height                                                                                                                                                                                                                                                                                                                                                                  |  |  |  |  |  |
| Rinse  | agent pipe and suction lance with empty indicator (blue connector)                                                                                                                                                                                                                                                                                                           |  |  |  |  |  |
| Deter  | Detergent pipe and suction lance with empty indicator                                                                                                                                                                                                                                                                                                                        |  |  |  |  |  |
| GiO N  | GiO MODULE (plinth, 120 mm)                                                                                                                                                                                                                                                                                                                                                  |  |  |  |  |  |
| Back   | Back wall cladding                                                                                                                                                                                                                                                                                                                                                           |  |  |  |  |  |
|        | Please observe the installation indications of the additional document MP_T-INFO-GIO_EN.pdf                                                                                                                                                                                                                                                                                  |  |  |  |  |  |