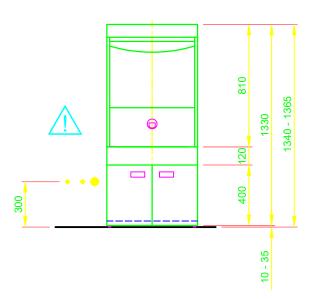

## Machine Equipment

Thermal disinfection

(A) Entry height

Rinse agent pipe and suction lance with empty indicator (blue connector)

Detergent pipe and suction lance with empty indicator

GiO MODULE (plinth, 120 mm)

A0-60

Back wall cladding

se observe the installation indications of the additional ocument MP\_T-INFO-GIO\_EN.pdf

COPYRIGHT by MEIKO

MYS EN COPYRIGHT by MEIKO