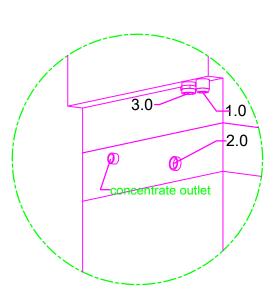

machine connection: drain connection hose, DN 22 hose fitted as odour trap in interior of machine drain (max. 300 mm above finished floor level), DN 50 2.0 Machine connection: fresh water supply, G 3/4" 2.5 Cold water 10°C, 20 DN, G 3/4 a

3.0 Machine connection: electrical connection cable 5G 4.0mm²

electricity supply to the machine: 3N PE 400V ~ 50Hz nominal current / - capacity: 19.6 A / 12.4 kW Fuse protection: 25 A ♦ Voltage equalising cable

6.0 Heat load of warewash area 6.1 for 6 programme cycles/h

total 0.6 kW, perceptible 0.4 kW, latent 0.2 kW

all cables, pipes etc leaving machine 1,4 m

the position of the connection piping can also be mirror-inverted!