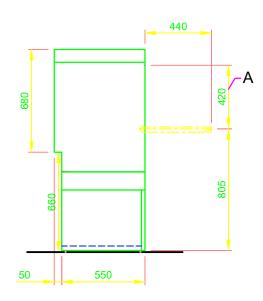

## Machine Equipment

Thermal disinfection

(A) Entry height

Rinse agent pipe and suction lance with empty indicator (blue connector)

Detergent pipe and suction lance with empty indicator

GiO MODULE (plinth, 120 mm)