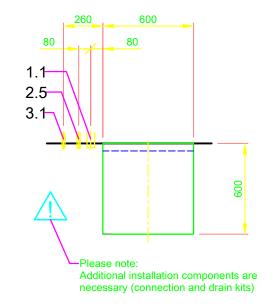

machine connection: drain connection hose, DN 22 hose fitted as odour trap in interior of machine drain (max. 300 mm above finished floor level), DN 50 2.0 Machine connection: fresh water supply, G 3/4" 2.5 Cold water 10°C, 20 DN, G 3/4 a

Flow rate: total 4.3 l/min (at 15 °C inlet temperature and a flow pressure of 200 kPa / 2 bar) electrical conductibility < 1000 μS/cm Minimum flow pressure: 100 kPa / 1.0 bar in front of solenoid valve Maximum pressure: 500 kPa / 5.0 bar in front of pressure reducer stopcock and fine screen ≤ 25 µm

3.0 Machine connection: electrical connection cable 5G 4.0mm²

electricity supply to the machine: 3N PE 400V ~ 50Hz nominal current / - capacity: 19.6 A / 12.4 kW Fuse protection: 25 A ♦ Voltage equalising cable

6.0 Heat load of warewash area 6.1 for 6 programme cycles/h

total 0.6 kW, perceptible 0.4 kW, latent 0.2 kW

all cables, pipes etc leaving machine 1,4 m

the position of the connection piping can also be mirror-inverted!