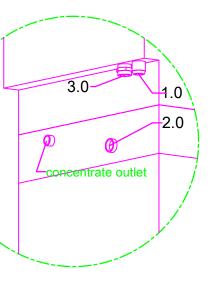

| Ссор             | YRIGHT by MEIKO                                                                                                                                                                                                                                                                                                                                                              |  |  |  |  |  |  |
|------------------|------------------------------------------------------------------------------------------------------------------------------------------------------------------------------------------------------------------------------------------------------------------------------------------------------------------------------------------------------------------------------|--|--|--|--|--|--|
| 1.0              | machine connection: drain connection hose, DN 22<br>hose fitted as odour trap in interior of machine                                                                                                                                                                                                                                                                         |  |  |  |  |  |  |
| 1.1              | drain (max. 300 mm above finished floor level), DN 50                                                                                                                                                                                                                                                                                                                        |  |  |  |  |  |  |
| 2.0              | Machine connection: fresh water supply, G 3/4"                                                                                                                                                                                                                                                                                                                               |  |  |  |  |  |  |
| 2.5              | Cold water 10°C, 20 DN, G 3/4 a<br>Flow rate: total 4.3 l/min (at 15 °C inlet temperature and a flow<br>pressure of 200 kPa / 2 bar)<br>electrical conductibility < 1000 $\mu$ S/cm<br>Minimum flow pressure: 100 kPa / 1.0 bar in front of solenoid valve<br>Maximum pressure: 500 kPa / 5.0 bar in front of pressure reducer<br>stopcock and fine screen $\leq$ 25 $\mu$ m |  |  |  |  |  |  |
| 3.0              | Machine connection: electrical connection cable 5G 4.0mm <sup>2</sup>                                                                                                                                                                                                                                                                                                        |  |  |  |  |  |  |
| 3.1              | electricity supply to the machine: 3N PE 400V ~ 50Hz<br>nominal current / - capacity: 19.6 A / 12.4 kW<br>Fuse protection: 25 A<br>Voltage equalising cable                                                                                                                                                                                                                  |  |  |  |  |  |  |
| 6.0              | Heat load of warewash area                                                                                                                                                                                                                                                                                                                                                   |  |  |  |  |  |  |
| 6.1              | for 6 programme cycles/h<br>total 0.6 kW, perceptible 0.4 kW, latent 0.2 kW                                                                                                                                                                                                                                                                                                  |  |  |  |  |  |  |
| all ca           | bles, pipes etc leaving machine 1,4 m                                                                                                                                                                                                                                                                                                                                        |  |  |  |  |  |  |
| the po           | osition of the connection piping can also be mirror-inverted!                                                                                                                                                                                                                                                                                                                |  |  |  |  |  |  |
| Mac              | chine Equipment                                                                                                                                                                                                                                                                                                                                                              |  |  |  |  |  |  |
| Thern            | nal disinfection                                                                                                                                                                                                                                                                                                                                                             |  |  |  |  |  |  |
| (A) Entry height |                                                                                                                                                                                                                                                                                                                                                                              |  |  |  |  |  |  |
| Rinse            | se agent pipe and suction lance with empty indicator (blue connector)                                                                                                                                                                                                                                                                                                        |  |  |  |  |  |  |
| Deter            | ergent pipe and suction lance with empty indicator                                                                                                                                                                                                                                                                                                                           |  |  |  |  |  |  |
| GiO N            | MODULE (plinth, 120 mm)                                                                                                                                                                                                                                                                                                                                                      |  |  |  |  |  |  |
| A0-60            | 0-60                                                                                                                                                                                                                                                                                                                                                                         |  |  |  |  |  |  |
| Back             | Back wall cladding                                                                                                                                                                                                                                                                                                                                                           |  |  |  |  |  |  |
|                  | Please observe the installation indications of the additional document MP_T-INFO-GIO_EN.pdf                                                                                                                                                                                                                                                                                  |  |  |  |  |  |  |