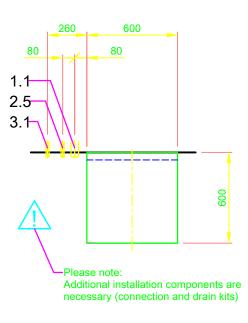

| Ссор             | YRIGHT by MEIKO                                                                                                                                                                                                                                                                                                                                                              |  |  |  |  |  |  |
|------------------|------------------------------------------------------------------------------------------------------------------------------------------------------------------------------------------------------------------------------------------------------------------------------------------------------------------------------------------------------------------------------|--|--|--|--|--|--|
| 1.0              | machine connection: drain connection hose, DN 22<br>hose fitted as odour trap in interior of machine                                                                                                                                                                                                                                                                         |  |  |  |  |  |  |
| 1.1              | drain (max. 300 mm above finished floor level), DN 50                                                                                                                                                                                                                                                                                                                        |  |  |  |  |  |  |
| 2.0              | Machine connection: fresh water supply, G 3/4"                                                                                                                                                                                                                                                                                                                               |  |  |  |  |  |  |
| 2.5              | Cold water 10°C, 20 DN, G 3/4 a<br>Flow rate: total 4.3 l/min (at 15 °C inlet temperature and a flow<br>pressure of 200 kPa / 2 bar)<br>electrical conductibility < 1000 $\mu$ S/cm<br>Minimum flow pressure: 100 kPa / 1.0 bar in front of solenoid valve<br>Maximum pressure: 500 kPa / 5.0 bar in front of pressure reducer<br>stopcock and fine screen $\leq$ 25 $\mu$ m |  |  |  |  |  |  |
| 3.0              | Machine connection: electrical connection cable 5G 4.0mm <sup>2</sup>                                                                                                                                                                                                                                                                                                        |  |  |  |  |  |  |
| 3.1              | electricity supply to the machine: 3N PE 400V ~ 50Hz<br>nominal current / - capacity: 19.6 A / 12.4 kW<br>Fuse protection: 25 A<br>Voltage equalising cable                                                                                                                                                                                                                  |  |  |  |  |  |  |
| 6.0              | Heat load of warewash area                                                                                                                                                                                                                                                                                                                                                   |  |  |  |  |  |  |
| 6.1              | for 6 programme cycles/h<br>total 0.6 kW, perceptible 0.4 kW, latent 0.2 kW                                                                                                                                                                                                                                                                                                  |  |  |  |  |  |  |
| all ca           | bles, pipes etc leaving machine 1,4 m                                                                                                                                                                                                                                                                                                                                        |  |  |  |  |  |  |
| the po           | osition of the connection piping can also be mirror-inverted!                                                                                                                                                                                                                                                                                                                |  |  |  |  |  |  |
| Mac              | chine Equipment                                                                                                                                                                                                                                                                                                                                                              |  |  |  |  |  |  |
| Thern            | nal disinfection                                                                                                                                                                                                                                                                                                                                                             |  |  |  |  |  |  |
| (A) Entry height |                                                                                                                                                                                                                                                                                                                                                                              |  |  |  |  |  |  |
| Rinse            | se agent pipe and suction lance with empty indicator (blue connector)                                                                                                                                                                                                                                                                                                        |  |  |  |  |  |  |
| Deter            | ergent pipe and suction lance with empty indicator                                                                                                                                                                                                                                                                                                                           |  |  |  |  |  |  |
| GiO N            | MODULE (plinth, 120 mm)                                                                                                                                                                                                                                                                                                                                                      |  |  |  |  |  |  |
| A0-60            | 0-60                                                                                                                                                                                                                                                                                                                                                                         |  |  |  |  |  |  |
| Back             | Back wall cladding                                                                                                                                                                                                                                                                                                                                                           |  |  |  |  |  |  |
|                  | Please observe the installation indications of the additional document MP_T-INFO-GIO_EN.pdf                                                                                                                                                                                                                                                                                  |  |  |  |  |  |  |