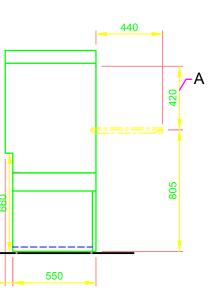

| Ссор             | YRIGHT by MEIKO                                                                                                                                                                                                                                                                                                                                                              |  |  |  |  |  |  |
|------------------|------------------------------------------------------------------------------------------------------------------------------------------------------------------------------------------------------------------------------------------------------------------------------------------------------------------------------------------------------------------------------|--|--|--|--|--|--|
| 1.0              | machine connection: drain connection hose, DN 22<br>hose fitted as odour trap in interior of machine                                                                                                                                                                                                                                                                         |  |  |  |  |  |  |
| 1.1              | drain (max. 300 mm above finished floor level), DN 50                                                                                                                                                                                                                                                                                                                        |  |  |  |  |  |  |
| 2.0              | Machine connection: fresh water supply, G 3/4"                                                                                                                                                                                                                                                                                                                               |  |  |  |  |  |  |
| 2.5              | Cold water 10°C, 20 DN, G 3/4 a<br>Flow rate: total 4.3 l/min (at 15 °C inlet temperature and a flow<br>pressure of 200 kPa / 2 bar)<br>electrical conductibility < 1000 $\mu$ S/cm<br>Minimum flow pressure: 100 kPa / 1.0 bar in front of solenoid valve<br>Maximum pressure: 500 kPa / 5.0 bar in front of pressure reducer<br>stopcock and fine screen $\leq$ 25 $\mu$ m |  |  |  |  |  |  |
| 3.0              | Machine connection: electrical connection cable 5G 4.0mm <sup>2</sup>                                                                                                                                                                                                                                                                                                        |  |  |  |  |  |  |
| 3.1              | electricity supply to the machine: 3N PE 400V ~ 50Hz<br>nominal current / - capacity: 19.6 A / 12.4 kW<br>Fuse protection: 25 A<br>Voltage equalising cable                                                                                                                                                                                                                  |  |  |  |  |  |  |
| 6.0              | Heat load of warewash area                                                                                                                                                                                                                                                                                                                                                   |  |  |  |  |  |  |
| 6.1              | for 6 programme cycles/h<br>total 0.6 kW, perceptible 0.4 kW, latent 0.2 kW                                                                                                                                                                                                                                                                                                  |  |  |  |  |  |  |
| all ca           | bles, pipes etc leaving machine 1,4 m                                                                                                                                                                                                                                                                                                                                        |  |  |  |  |  |  |
| the po           | osition of the connection piping can also be mirror-inverted!                                                                                                                                                                                                                                                                                                                |  |  |  |  |  |  |
| Mac              | chine Equipment                                                                                                                                                                                                                                                                                                                                                              |  |  |  |  |  |  |
| Thern            | nal disinfection                                                                                                                                                                                                                                                                                                                                                             |  |  |  |  |  |  |
| (A) Entry height |                                                                                                                                                                                                                                                                                                                                                                              |  |  |  |  |  |  |
| Rinse            | se agent pipe and suction lance with empty indicator (blue connector)                                                                                                                                                                                                                                                                                                        |  |  |  |  |  |  |
| Deter            | ergent pipe and suction lance with empty indicator                                                                                                                                                                                                                                                                                                                           |  |  |  |  |  |  |
| GiO N            | MODULE (plinth, 120 mm)                                                                                                                                                                                                                                                                                                                                                      |  |  |  |  |  |  |
| A0-60            | 0-60                                                                                                                                                                                                                                                                                                                                                                         |  |  |  |  |  |  |
| Back             | Back wall cladding                                                                                                                                                                                                                                                                                                                                                           |  |  |  |  |  |  |
|                  | Please observe the installation indications of the additional document MP_T-INFO-GIO_EN.pdf                                                                                                                                                                                                                                                                                  |  |  |  |  |  |  |