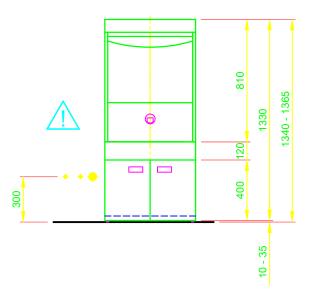

| Ссор             | YRIGHT by MEIKO                                                                                                                                                                                                                                                                                                                                                              |  |  |  |  |  |  |
|------------------|------------------------------------------------------------------------------------------------------------------------------------------------------------------------------------------------------------------------------------------------------------------------------------------------------------------------------------------------------------------------------|--|--|--|--|--|--|
| 1.0              | machine connection: drain connection hose, DN 22<br>hose fitted as odour trap in interior of machine                                                                                                                                                                                                                                                                         |  |  |  |  |  |  |
| 1.1              | drain (max. 300 mm above finished floor level), DN 50                                                                                                                                                                                                                                                                                                                        |  |  |  |  |  |  |
| 2.0              | Machine connection: fresh water supply, G 3/4"                                                                                                                                                                                                                                                                                                                               |  |  |  |  |  |  |
| 2.5              | Cold water 10°C, 20 DN, G 3/4 a<br>Flow rate: total 4.3 l/min (at 15 °C inlet temperature and a flow<br>pressure of 200 kPa / 2 bar)<br>electrical conductibility < 1000 $\mu$ S/cm<br>Minimum flow pressure: 100 kPa / 1.0 bar in front of solenoid valve<br>Maximum pressure: 500 kPa / 5.0 bar in front of pressure reducer<br>stopcock and fine screen $\leq$ 25 $\mu$ m |  |  |  |  |  |  |
| 3.0              | Machine connection: electrical connection cable 5G 4.0mm <sup>2</sup>                                                                                                                                                                                                                                                                                                        |  |  |  |  |  |  |
| 3.1              | electricity supply to the machine: 3N PE 400V ~ 50Hz<br>nominal current / - capacity: 19.6 A / 12.4 kW<br>Fuse protection: 25 A<br>Voltage equalising cable                                                                                                                                                                                                                  |  |  |  |  |  |  |
| 6.0              | Heat load of warewash area                                                                                                                                                                                                                                                                                                                                                   |  |  |  |  |  |  |
| 6.1              | for 6 programme cycles/h<br>total 0.6 kW, perceptible 0.4 kW, latent 0.2 kW                                                                                                                                                                                                                                                                                                  |  |  |  |  |  |  |
| all ca           | bles, pipes etc leaving machine 1,4 m                                                                                                                                                                                                                                                                                                                                        |  |  |  |  |  |  |
| the po           | osition of the connection piping can also be mirror-inverted!                                                                                                                                                                                                                                                                                                                |  |  |  |  |  |  |
| Mac              | chine Equipment                                                                                                                                                                                                                                                                                                                                                              |  |  |  |  |  |  |
| Thern            | nal disinfection                                                                                                                                                                                                                                                                                                                                                             |  |  |  |  |  |  |
| (A) Entry height |                                                                                                                                                                                                                                                                                                                                                                              |  |  |  |  |  |  |
| Rinse            | se agent pipe and suction lance with empty indicator (blue connector)                                                                                                                                                                                                                                                                                                        |  |  |  |  |  |  |
| Deter            | ergent pipe and suction lance with empty indicator                                                                                                                                                                                                                                                                                                                           |  |  |  |  |  |  |
| GiO N            | MODULE (plinth, 120 mm)                                                                                                                                                                                                                                                                                                                                                      |  |  |  |  |  |  |
| A0-60            | 0-60                                                                                                                                                                                                                                                                                                                                                                         |  |  |  |  |  |  |
| Back             | Back wall cladding                                                                                                                                                                                                                                                                                                                                                           |  |  |  |  |  |  |
|                  | Please observe the installation indications of the additional document MP_T-INFO-GIO_EN.pdf                                                                                                                                                                                                                                                                                  |  |  |  |  |  |  |