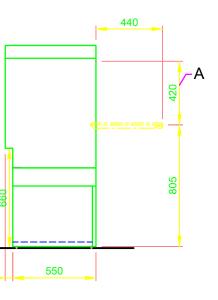

| CCOP                                        |                                                                                                                                                                                                                                                                                                                                                                              |  |  |  |  |  |  |
|---------------------------------------------|------------------------------------------------------------------------------------------------------------------------------------------------------------------------------------------------------------------------------------------------------------------------------------------------------------------------------------------------------------------------------|--|--|--|--|--|--|
| 1.0                                         | machine connection: drain connection hose, DN 22<br>hose fitted as odour trap in interior of machine                                                                                                                                                                                                                                                                         |  |  |  |  |  |  |
| 1.1                                         | drain (max. 300 mm above finished floor level), DN 50                                                                                                                                                                                                                                                                                                                        |  |  |  |  |  |  |
| 2.0                                         | Machine connection: fresh water supply, G 3/4"                                                                                                                                                                                                                                                                                                                               |  |  |  |  |  |  |
| 2.5                                         | Cold water 10°C, 20 DN, G 3/4 a<br>Flow rate: total 4,3 l/min (at 15 °C inlet temperature and a flow<br>pressure of 200 kPa / 2 bar)<br>electrical conductibility < 1000 $\mu$ S/cm<br>Minimum flow pressure: 100 kPa / 1,0 bar in front of solenoid valve<br>Maximum pressure: 500 kPa / 5,0 bar in front of pressure reducer<br>stopcock and fine screen $\leq 25 \ \mu m$ |  |  |  |  |  |  |
| 3.0                                         | Machine connection: electrical connection cable 5G 4,0mm <sup>2</sup>                                                                                                                                                                                                                                                                                                        |  |  |  |  |  |  |
| 3.1                                         | electricity supply to the machine: 3N PE 400V ~ 50Hz<br>nominal current / - capacity: 19,6 A / 12,4 kW<br>Fuse protection: 25 A<br>Voltage equalising cable                                                                                                                                                                                                                  |  |  |  |  |  |  |
| 6.0                                         |                                                                                                                                                                                                                                                                                                                                                                              |  |  |  |  |  |  |
| 6.1                                         | for 6 programme cycles/h<br>total 0,6 kW, perceptible 0,4 kW, latent 0,2 kW                                                                                                                                                                                                                                                                                                  |  |  |  |  |  |  |
| all cables, pipes etc leaving machine 1,4 m |                                                                                                                                                                                                                                                                                                                                                                              |  |  |  |  |  |  |
| the po                                      | sition of the connection piping can also be mirror-inverted!                                                                                                                                                                                                                                                                                                                 |  |  |  |  |  |  |
| Machine Equipment                           |                                                                                                                                                                                                                                                                                                                                                                              |  |  |  |  |  |  |
| Therm                                       | nal disinfection                                                                                                                                                                                                                                                                                                                                                             |  |  |  |  |  |  |
| (A) Entry height                            |                                                                                                                                                                                                                                                                                                                                                                              |  |  |  |  |  |  |
| Rinse                                       | e agent pipe and suction lance with empty indicator (blue connector)                                                                                                                                                                                                                                                                                                         |  |  |  |  |  |  |
| Deterg                                      | Detergent pipe and suction lance with empty indicator                                                                                                                                                                                                                                                                                                                        |  |  |  |  |  |  |
| GiO MODULE (plinth, 120 mm)                 |                                                                                                                                                                                                                                                                                                                                                                              |  |  |  |  |  |  |
| A0-60                                       |                                                                                                                                                                                                                                                                                                                                                                              |  |  |  |  |  |  |
| Back wall cladding                          |                                                                                                                                                                                                                                                                                                                                                                              |  |  |  |  |  |  |
|                                             | Please observe the installation indications of the additional document MP_T-INFO-GIO_EN.pdf                                                                                                                                                                                                                                                                                  |  |  |  |  |  |  |