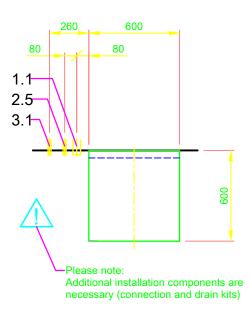

| CCOP                                        |                                                                                                                                                                                                                                                                                                                                                                              |  |  |  |  |  |  |
|---------------------------------------------|------------------------------------------------------------------------------------------------------------------------------------------------------------------------------------------------------------------------------------------------------------------------------------------------------------------------------------------------------------------------------|--|--|--|--|--|--|
| 1.0                                         | machine connection: drain connection hose, DN 22<br>hose fitted as odour trap in interior of machine                                                                                                                                                                                                                                                                         |  |  |  |  |  |  |
| 1.1                                         | drain (max. 300 mm above finished floor level), DN 50                                                                                                                                                                                                                                                                                                                        |  |  |  |  |  |  |
| 2.0                                         | Machine connection: fresh water supply, G 3/4"                                                                                                                                                                                                                                                                                                                               |  |  |  |  |  |  |
| 2.5                                         | Cold water 10°C, 20 DN, G 3/4 a<br>Flow rate: total 4,3 l/min (at 15 °C inlet temperature and a flow<br>pressure of 200 kPa / 2 bar)<br>electrical conductibility < 1000 $\mu$ S/cm<br>Minimum flow pressure: 100 kPa / 1,0 bar in front of solenoid valve<br>Maximum pressure: 500 kPa / 5,0 bar in front of pressure reducer<br>stopcock and fine screen $\leq 25 \ \mu m$ |  |  |  |  |  |  |
| 3.0                                         | Machine connection: electrical connection cable 5G 4,0mm <sup>2</sup>                                                                                                                                                                                                                                                                                                        |  |  |  |  |  |  |
| 3.1                                         | electricity supply to the machine: 3N PE 400V ~ 50Hz<br>nominal current / - capacity: 19,6 A / 12,4 kW<br>Fuse protection: 25 A<br>Voltage equalising cable                                                                                                                                                                                                                  |  |  |  |  |  |  |
| 6.0                                         |                                                                                                                                                                                                                                                                                                                                                                              |  |  |  |  |  |  |
| 6.1                                         | for 6 programme cycles/h<br>total 0,6 kW, perceptible 0,4 kW, latent 0,2 kW                                                                                                                                                                                                                                                                                                  |  |  |  |  |  |  |
| all cables, pipes etc leaving machine 1,4 m |                                                                                                                                                                                                                                                                                                                                                                              |  |  |  |  |  |  |
| the po                                      | sition of the connection piping can also be mirror-inverted!                                                                                                                                                                                                                                                                                                                 |  |  |  |  |  |  |
| Machine Equipment                           |                                                                                                                                                                                                                                                                                                                                                                              |  |  |  |  |  |  |
| Therm                                       | nal disinfection                                                                                                                                                                                                                                                                                                                                                             |  |  |  |  |  |  |
| (A) Entry height                            |                                                                                                                                                                                                                                                                                                                                                                              |  |  |  |  |  |  |
| Rinse                                       | e agent pipe and suction lance with empty indicator (blue connector)                                                                                                                                                                                                                                                                                                         |  |  |  |  |  |  |
| Deterg                                      | Detergent pipe and suction lance with empty indicator                                                                                                                                                                                                                                                                                                                        |  |  |  |  |  |  |
| GiO MODULE (plinth, 120 mm)                 |                                                                                                                                                                                                                                                                                                                                                                              |  |  |  |  |  |  |
| A0-60                                       |                                                                                                                                                                                                                                                                                                                                                                              |  |  |  |  |  |  |
| Back wall cladding                          |                                                                                                                                                                                                                                                                                                                                                                              |  |  |  |  |  |  |
|                                             | Please observe the installation indications of the additional document MP_T-INFO-GIO_EN.pdf                                                                                                                                                                                                                                                                                  |  |  |  |  |  |  |