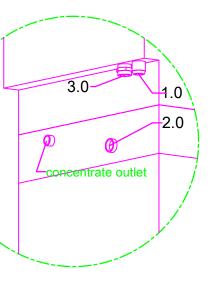

| CCOP                                        |                                                                                                                                                                                                                                                                                                                                                                              |  |  |  |  |  |  |
|---------------------------------------------|------------------------------------------------------------------------------------------------------------------------------------------------------------------------------------------------------------------------------------------------------------------------------------------------------------------------------------------------------------------------------|--|--|--|--|--|--|
| 1.0                                         | machine connection: drain connection hose, DN 22<br>hose fitted as odour trap in interior of machine                                                                                                                                                                                                                                                                         |  |  |  |  |  |  |
| 1.1                                         | drain (max. 300 mm above finished floor level), DN 50                                                                                                                                                                                                                                                                                                                        |  |  |  |  |  |  |
| 2.0                                         | Machine connection: fresh water supply, G 3/4"                                                                                                                                                                                                                                                                                                                               |  |  |  |  |  |  |
| 2.5                                         | Cold water 10°C, 20 DN, G 3/4 a<br>Flow rate: total 4,3 l/min (at 15 °C inlet temperature and a flow<br>pressure of 200 kPa / 2 bar)<br>electrical conductibility < 1000 $\mu$ S/cm<br>Minimum flow pressure: 100 kPa / 1,0 bar in front of solenoid valve<br>Maximum pressure: 500 kPa / 5,0 bar in front of pressure reducer<br>stopcock and fine screen $\leq 25 \ \mu m$ |  |  |  |  |  |  |
| 3.0                                         | Machine connection: electrical connection cable 5G 4,0mm <sup>2</sup>                                                                                                                                                                                                                                                                                                        |  |  |  |  |  |  |
| 3.1                                         | electricity supply to the machine: 3N PE 400V ~ 50Hz<br>nominal current / - capacity: 19,6 A / 12,4 kW<br>Fuse protection: 25 A<br>Voltage equalising cable                                                                                                                                                                                                                  |  |  |  |  |  |  |
| 6.0                                         |                                                                                                                                                                                                                                                                                                                                                                              |  |  |  |  |  |  |
| 6.1                                         | for 6 programme cycles/h<br>total 0,6 kW, perceptible 0,4 kW, latent 0,2 kW                                                                                                                                                                                                                                                                                                  |  |  |  |  |  |  |
| all cables, pipes etc leaving machine 1,4 m |                                                                                                                                                                                                                                                                                                                                                                              |  |  |  |  |  |  |
| the po                                      | sition of the connection piping can also be mirror-inverted!                                                                                                                                                                                                                                                                                                                 |  |  |  |  |  |  |
| Machine Equipment                           |                                                                                                                                                                                                                                                                                                                                                                              |  |  |  |  |  |  |
| Therm                                       | nal disinfection                                                                                                                                                                                                                                                                                                                                                             |  |  |  |  |  |  |
| (A) Entry height                            |                                                                                                                                                                                                                                                                                                                                                                              |  |  |  |  |  |  |
| Rinse                                       | e agent pipe and suction lance with empty indicator (blue connector)                                                                                                                                                                                                                                                                                                         |  |  |  |  |  |  |
| Deterg                                      | Detergent pipe and suction lance with empty indicator                                                                                                                                                                                                                                                                                                                        |  |  |  |  |  |  |
| GiO MODULE (plinth, 120 mm)                 |                                                                                                                                                                                                                                                                                                                                                                              |  |  |  |  |  |  |
| A0-60                                       |                                                                                                                                                                                                                                                                                                                                                                              |  |  |  |  |  |  |
| Back wall cladding                          |                                                                                                                                                                                                                                                                                                                                                                              |  |  |  |  |  |  |
|                                             | Please observe the installation indications of the additional document MP_T-INFO-GIO_EN.pdf                                                                                                                                                                                                                                                                                  |  |  |  |  |  |  |