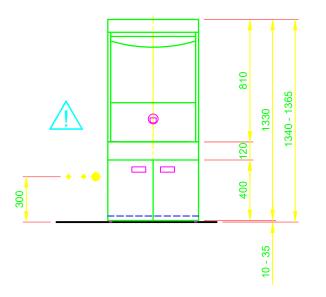

| CCOP                                        |                                                                                                                                                                                                                                                                                                                                                                              |  |  |  |  |  |  |
|---------------------------------------------|------------------------------------------------------------------------------------------------------------------------------------------------------------------------------------------------------------------------------------------------------------------------------------------------------------------------------------------------------------------------------|--|--|--|--|--|--|
| 1.0                                         | machine connection: drain connection hose, DN 22<br>hose fitted as odour trap in interior of machine                                                                                                                                                                                                                                                                         |  |  |  |  |  |  |
| 1.1                                         | drain (max. 300 mm above finished floor level), DN 50                                                                                                                                                                                                                                                                                                                        |  |  |  |  |  |  |
| 2.0                                         | Machine connection: fresh water supply, G 3/4"                                                                                                                                                                                                                                                                                                                               |  |  |  |  |  |  |
| 2.5                                         | Cold water 10°C, 20 DN, G 3/4 a<br>Flow rate: total 4,3 l/min (at 15 °C inlet temperature and a flow<br>pressure of 200 kPa / 2 bar)<br>electrical conductibility < 1000 $\mu$ S/cm<br>Minimum flow pressure: 100 kPa / 1,0 bar in front of solenoid valve<br>Maximum pressure: 500 kPa / 5,0 bar in front of pressure reducer<br>stopcock and fine screen $\leq 25 \ \mu m$ |  |  |  |  |  |  |
| 3.0                                         | Machine connection: electrical connection cable 5G 4,0mm <sup>2</sup>                                                                                                                                                                                                                                                                                                        |  |  |  |  |  |  |
| 3.1                                         | electricity supply to the machine: 3N PE 400V ~ 50Hz<br>nominal current / - capacity: 19,6 A / 12,4 kW<br>Fuse protection: 25 A<br>Voltage equalising cable                                                                                                                                                                                                                  |  |  |  |  |  |  |
| 6.0                                         |                                                                                                                                                                                                                                                                                                                                                                              |  |  |  |  |  |  |
| 6.1                                         | for 6 programme cycles/h<br>total 0,6 kW, perceptible 0,4 kW, latent 0,2 kW                                                                                                                                                                                                                                                                                                  |  |  |  |  |  |  |
| all cables, pipes etc leaving machine 1,4 m |                                                                                                                                                                                                                                                                                                                                                                              |  |  |  |  |  |  |
| the po                                      | sition of the connection piping can also be mirror-inverted!                                                                                                                                                                                                                                                                                                                 |  |  |  |  |  |  |
| Machine Equipment                           |                                                                                                                                                                                                                                                                                                                                                                              |  |  |  |  |  |  |
| Therm                                       | nal disinfection                                                                                                                                                                                                                                                                                                                                                             |  |  |  |  |  |  |
| (A) Entry height                            |                                                                                                                                                                                                                                                                                                                                                                              |  |  |  |  |  |  |
| Rinse                                       | e agent pipe and suction lance with empty indicator (blue connector)                                                                                                                                                                                                                                                                                                         |  |  |  |  |  |  |
| Deterg                                      | Detergent pipe and suction lance with empty indicator                                                                                                                                                                                                                                                                                                                        |  |  |  |  |  |  |
| GiO MODULE (plinth, 120 mm)                 |                                                                                                                                                                                                                                                                                                                                                                              |  |  |  |  |  |  |
| A0-60                                       |                                                                                                                                                                                                                                                                                                                                                                              |  |  |  |  |  |  |
| Back wall cladding                          |                                                                                                                                                                                                                                                                                                                                                                              |  |  |  |  |  |  |
|                                             | Please observe the installation indications of the additional document MP_T-INFO-GIO_EN.pdf                                                                                                                                                                                                                                                                                  |  |  |  |  |  |  |