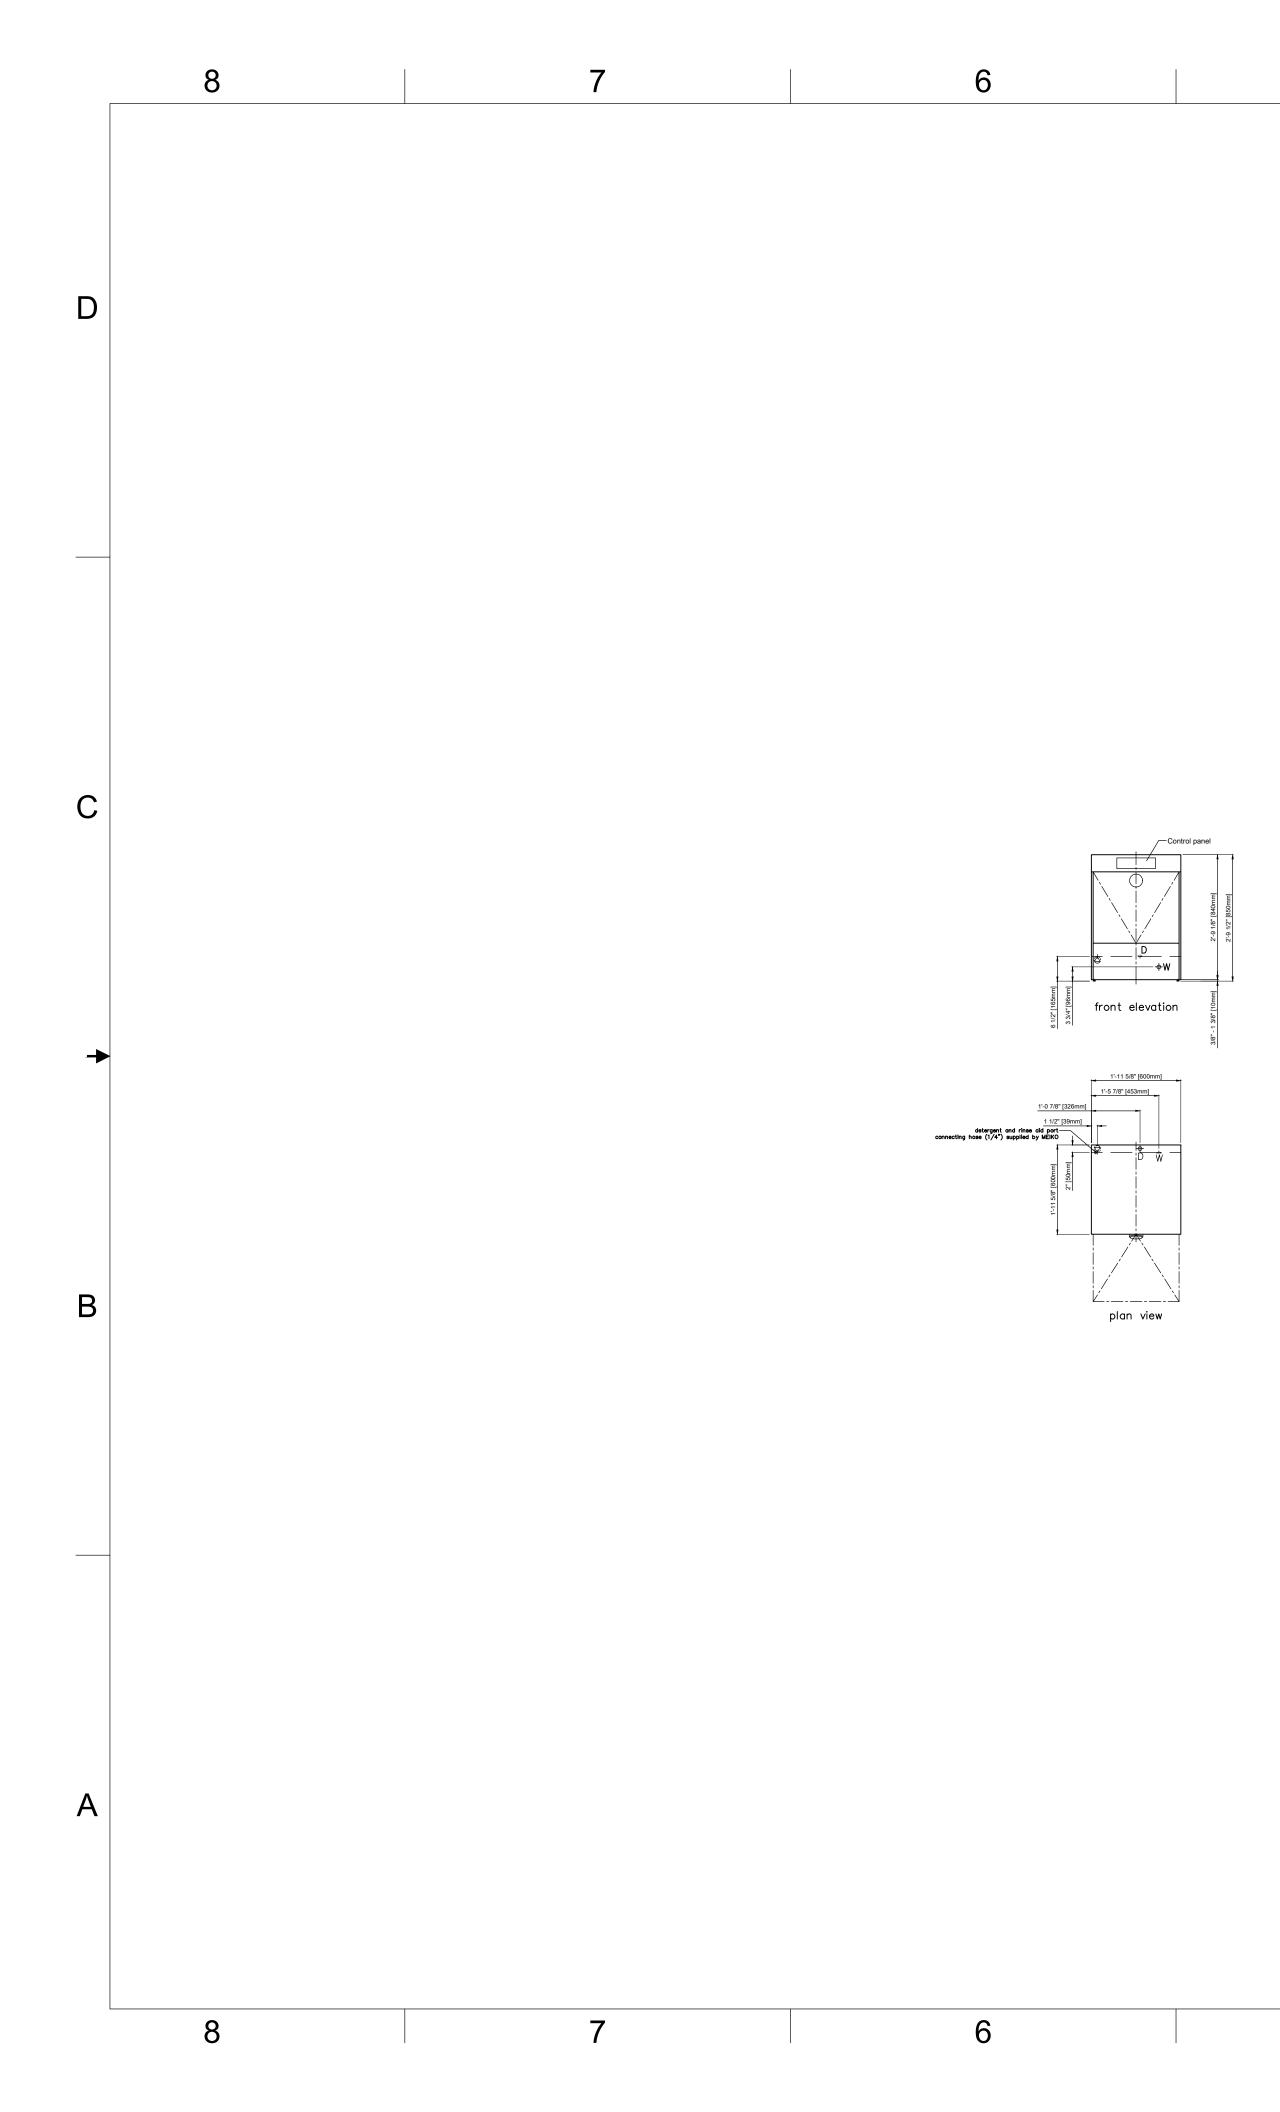

↓

| 2                                                                             |                                                                                                                                              | 1                                                                                                                                                                                                                                                                                                   |                                         |  |  |  |
|-------------------------------------------------------------------------------|----------------------------------------------------------------------------------------------------------------------------------------------|-----------------------------------------------------------------------------------------------------------------------------------------------------------------------------------------------------------------------------------------------------------------------------------------------------|-----------------------------------------|--|--|--|
| D                                                                             | floor).<br>Supplied hose extends<br>Route to floor or wall dra                                                                               | ection to 1-1/2" drain pipe (wall or<br>s 4'7" from machine connection.<br>Irain.<br>o exceed 24" (610mm) AFF.                                                                                                                                                                                      |                                         |  |  |  |
|                                                                               | electrical supply. Individu<br>tagout strongly recomme<br>208V/230V/60Hz/3Ph                                                                 | nnection:<br>inal block. Incoming leads must be appropriately sized for<br>pply. Individual circuit breaker / disconnect with lockout /<br>gly recommended (provided by others).<br>/60Hz/3Ph max. rated current: 31.1 A / 36.4 A<br>t comply with all applicable local, national and international |                                         |  |  |  |
| W                                                                             | hose extends<br>4' 7" from machine conn<br>Incoming water tempera<br>Flow pressure Max. inc<br>Water consumption 0.6<br>Recommended water ha | ture 140 °F / 60 °C<br>oming water temperature 140 °F /<br>1 U.S.gals/cycle / 2.3 liters/cycle<br>ardness 1-3 grains per U.S. gal                                                                                                                                                                   | 3/4"<br>garden hose<br>fitting<br>60 °C |  |  |  |
| FEATURES AND OPTIONS                                                          |                                                                                                                                              |                                                                                                                                                                                                                                                                                                     |                                         |  |  |  |
| Detergent dispensing unit with empty indicator<br>Final rinse dispensing unit |                                                                                                                                              |                                                                                                                                                                                                                                                                                                     |                                         |  |  |  |
| L                                                                             |                                                                                                                                              |                                                                                                                                                                                                                                                                                                     |                                         |  |  |  |