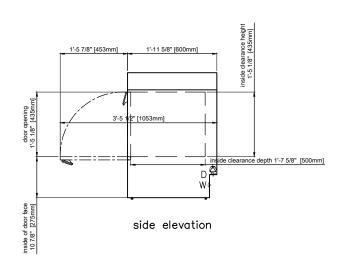

↓

| 2                                                                             |                                                                                                                                              | 1                                                                                                                                                                                                                                                                                                   |                                         |  |  |  |
|-------------------------------------------------------------------------------|----------------------------------------------------------------------------------------------------------------------------------------------|-----------------------------------------------------------------------------------------------------------------------------------------------------------------------------------------------------------------------------------------------------------------------------------------------------|-----------------------------------------|--|--|--|
| D                                                                             | floor).<br>Supplied hose extends<br>Route to floor or wall dra                                                                               | ection to 1-1/2" drain pipe (wall or<br>s 4'7" from machine connection.<br>Irain.<br>o exceed 24" (610mm) AFF.                                                                                                                                                                                      |                                         |  |  |  |
|                                                                               | electrical supply. Individu<br>tagout strongly recomme<br>208V/230V/60Hz/3Ph                                                                 | nnection:<br>inal block. Incoming leads must be appropriately sized for<br>pply. Individual circuit breaker / disconnect with lockout /<br>gly recommended (provided by others).<br>/60Hz/3Ph max. rated current: 31.1 A / 36.4 A<br>t comply with all applicable local, national and international |                                         |  |  |  |
| W                                                                             | hose extends<br>4' 7" from machine conn<br>Incoming water tempera<br>Flow pressure Max. inc<br>Water consumption 0.6<br>Recommended water ha | ture 140 °F / 60 °C<br>oming water temperature 140 °F /<br>1 U.S.gals/cycle / 2.3 liters/cycle<br>ardness 1-3 grains per U.S. gal                                                                                                                                                                   | 3/4"<br>garden hose<br>fitting<br>60 °C |  |  |  |
| FEATURES AND OPTIONS                                                          |                                                                                                                                              |                                                                                                                                                                                                                                                                                                     |                                         |  |  |  |
| Detergent dispensing unit with empty indicator<br>Final rinse dispensing unit |                                                                                                                                              |                                                                                                                                                                                                                                                                                                     |                                         |  |  |  |
| L                                                                             |                                                                                                                                              |                                                                                                                                                                                                                                                                                                     |                                         |  |  |  |