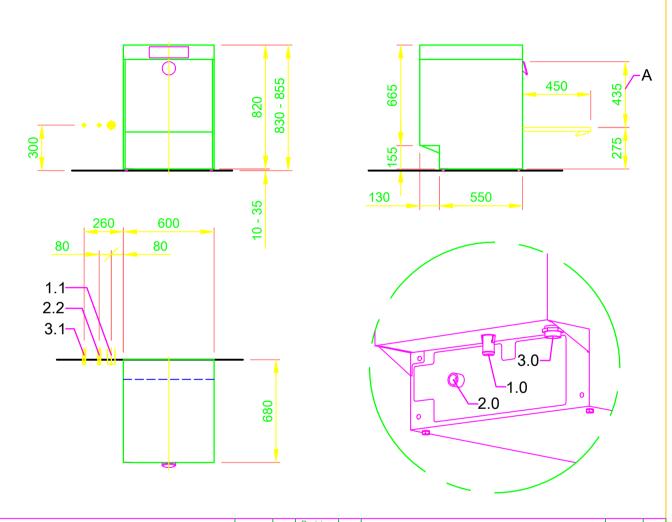

| 1.0                                                                | machine connection: drain connection hose, DN 22 hose fitted as odour trap in interior of machine                                                                                                                                                      |
|--------------------------------------------------------------------|--------------------------------------------------------------------------------------------------------------------------------------------------------------------------------------------------------------------------------------------------------|
| 1.1                                                                | drain (max. 700 mm above finished floor level), DN 50                                                                                                                                                                                                  |
| 2.0                                                                | Machine connection: fresh water supply, G 3/4"                                                                                                                                                                                                         |
| 2.2                                                                | Soft cold water 10°C, DN 15, G 3/4 a max. 0,54 mmol/l CaCO₃ (max. 3°dH) Flow rate: 3 l/min Minimum flow pressure: 60 kPa / 0.6 bar in front of solenoid valve Maximum pressure: 500 kPa / 5.0 bar stopcock and fine screen ≤ 25 μm                     |
| 3.0                                                                | Machine connection: electrical connection cable 5G 2,5mm <sup>2</sup>                                                                                                                                                                                  |
| 3.1                                                                | electricity supply to the machine: 3N PE 400V ~ 50Hz nominal current / - capacity: 15.7 A / 6.9 kW Fuse protection: 16 A  Voltage equalising cable The master switch must be provided on site  Note: Electrical equipment suitable for supply voltage: |
|                                                                    | 3N PE 380-415 V 50 Hz / 1N PE 220-240 V 50 Hz                                                                                                                                                                                                          |
| 6.0                                                                | Heat load of warewash area                                                                                                                                                                                                                             |
| 6.1                                                                | for 20 programme cycles/h<br>total 2.1 kW, perceptible 1.4 kW, latent 0.7 kW                                                                                                                                                                           |
| all cables, pipes etc leaving machine 1,6 m                        |                                                                                                                                                                                                                                                        |
| the position of the connection piping can also be mirror-inverted! |                                                                                                                                                                                                                                                        |
| Machine Equipment                                                  |                                                                                                                                                                                                                                                        |
| (A) Entry height                                                   |                                                                                                                                                                                                                                                        |
|                                                                    |                                                                                                                                                                                                                                                        |