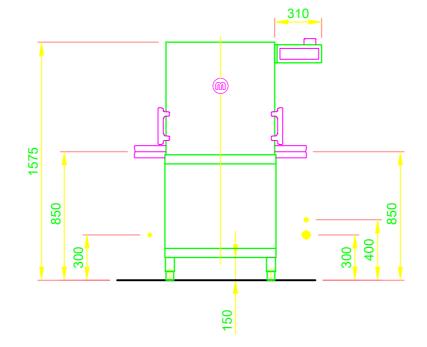

| COP                                                                   | YRIGHT by MEIKO                                                                                                                                 |  |  |  |  |  |  |  |  |
|-----------------------------------------------------------------------|-------------------------------------------------------------------------------------------------------------------------------------------------|--|--|--|--|--|--|--|--|
| 1.0                                                                   | machine connection: drain connection hose, DN 22<br>hose fitted as odour trap in interior of machine                                            |  |  |  |  |  |  |  |  |
| 1.1                                                                   | drain (max. 700 mm above finished floor level), DN 50                                                                                           |  |  |  |  |  |  |  |  |
| 2.0                                                                   | Machine connection: fresh water supply, G 3/4"                                                                                                  |  |  |  |  |  |  |  |  |
| 2.2                                                                   | Soft cold water 10°C, DN 15, G 3/4 a                                                                                                            |  |  |  |  |  |  |  |  |
|                                                                       | max. 0,54 mmol/l CaCO₃ (max. 3°dH)                                                                                                              |  |  |  |  |  |  |  |  |
|                                                                       | Flow rate: 5 l/min<br>Minimum flow pressure: 60 kPa / 0,6 bar in front of solenoid valve                                                        |  |  |  |  |  |  |  |  |
|                                                                       | Maximum pressure: 500 kPa / 5,0 bar<br>stopcock and fine screen ≤ 25 µm                                                                         |  |  |  |  |  |  |  |  |
| 3.0                                                                   | Machine connection: electrical connection cable 5G 6mm <sup>2</sup>                                                                             |  |  |  |  |  |  |  |  |
| 3.1                                                                   | electricity supply to the machine: 3N PE 400V ~ 50Hz                                                                                            |  |  |  |  |  |  |  |  |
|                                                                       | nominal current / - capacity: 16,3 A / 10,0 kW                                                                                                  |  |  |  |  |  |  |  |  |
|                                                                       | Fuse protection: 20 A                                                                                                                           |  |  |  |  |  |  |  |  |
|                                                                       | Voltage equalising cable                                                                                                                        |  |  |  |  |  |  |  |  |
| 0.0                                                                   | The master switch must be provided on site                                                                                                      |  |  |  |  |  |  |  |  |
| 6.0                                                                   | Heat load of warewash area<br>The values apply for the following room conditions:                                                               |  |  |  |  |  |  |  |  |
|                                                                       | Room temperature 22 °C, rel. humidity 55 %                                                                                                      |  |  |  |  |  |  |  |  |
|                                                                       | Recommended suction area according to German EN 16282 or<br>any local regulations have to be observed to determine<br>ventilation of wash areas |  |  |  |  |  |  |  |  |
|                                                                       | The total heat load includes 6.1                                                                                                                |  |  |  |  |  |  |  |  |
| 6.1                                                                   | Heat load of the machine in normal washing operation:                                                                                           |  |  |  |  |  |  |  |  |
|                                                                       | for 25 programme cycles/h<br>total 2,7 kW, perceptible 1,8 kW, latent 0,9 kW                                                                    |  |  |  |  |  |  |  |  |
|                                                                       | For the total space load, all other space loads must be considered.<br>The space ventilation must be designed in accordance with EN<br>16282.   |  |  |  |  |  |  |  |  |
| all cal                                                               | bles, pipes etc leaving machine 1,8 m                                                                                                           |  |  |  |  |  |  |  |  |
| the position of the connection piping can also be mirror-inverted!    |                                                                                                                                                 |  |  |  |  |  |  |  |  |
| Height adjustable: machine feet +/- 30 mm, MEIKO table feet +/- 15 mm |                                                                                                                                                 |  |  |  |  |  |  |  |  |
| Machine Equipment                                                     |                                                                                                                                                 |  |  |  |  |  |  |  |  |
| (A) Entry height                                                      |                                                                                                                                                 |  |  |  |  |  |  |  |  |
| (D) Rinse agent pipe and suction lance                                |                                                                                                                                                 |  |  |  |  |  |  |  |  |
| (E) Detergent dosing unit with suction lance                          |                                                                                                                                                 |  |  |  |  |  |  |  |  |
| Power Wash                                                            |                                                                                                                                                 |  |  |  |  |  |  |  |  |
| Autor                                                                 | natic hood system                                                                                                                               |  |  |  |  |  |  |  |  |
| Feeding table on site                                                 |                                                                                                                                                 |  |  |  |  |  |  |  |  |
| Disch                                                                 | arge table on site                                                                                                                              |  |  |  |  |  |  |  |  |
|                                                                       |                                                                                                                                                 |  |  |  |  |  |  |  |  |