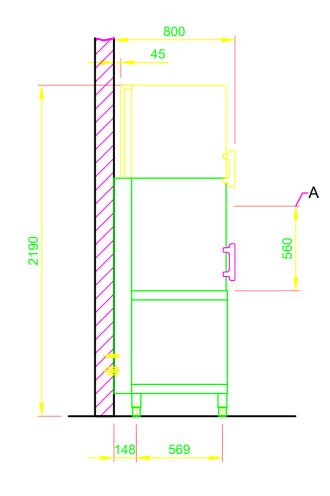

| COP                                                                   | YRIGHT by MEIKO                                                                                                                                 |  |  |  |  |  |  |  |  |
|-----------------------------------------------------------------------|-------------------------------------------------------------------------------------------------------------------------------------------------|--|--|--|--|--|--|--|--|
| 1.0                                                                   | machine connection: drain connection hose, DN 22<br>hose fitted as odour trap in interior of machine                                            |  |  |  |  |  |  |  |  |
| 1.1                                                                   | drain (max. 700 mm above finished floor level), DN 50                                                                                           |  |  |  |  |  |  |  |  |
| 2.0                                                                   | Machine connection: fresh water supply, G 3/4"                                                                                                  |  |  |  |  |  |  |  |  |
| 2.2                                                                   | Soft cold water 10°C, DN 15, G 3/4 a                                                                                                            |  |  |  |  |  |  |  |  |
|                                                                       | max. 0,54 mmol/l CaCO₃ (max. 3°dH)                                                                                                              |  |  |  |  |  |  |  |  |
|                                                                       | Flow rate: 5 l/min<br>Minimum flow pressure: 60 kPa / 0,6 bar in front of solenoid valve                                                        |  |  |  |  |  |  |  |  |
|                                                                       | Maximum pressure: 500 kPa / 5,0 bar<br>stopcock and fine screen ≤ 25 µm                                                                         |  |  |  |  |  |  |  |  |
| 3.0                                                                   | Machine connection: electrical connection cable 5G 6mm <sup>2</sup>                                                                             |  |  |  |  |  |  |  |  |
| 3.1                                                                   | electricity supply to the machine: 3N PE 400V ~ 50Hz                                                                                            |  |  |  |  |  |  |  |  |
|                                                                       | nominal current / - capacity: 16,3 A / 10,0 kW                                                                                                  |  |  |  |  |  |  |  |  |
|                                                                       | Fuse protection: 20 A                                                                                                                           |  |  |  |  |  |  |  |  |
|                                                                       | Voltage equalising cable                                                                                                                        |  |  |  |  |  |  |  |  |
| 0.0                                                                   | The master switch must be provided on site                                                                                                      |  |  |  |  |  |  |  |  |
| 6.0                                                                   | Heat load of warewash area<br>The values apply for the following room conditions:                                                               |  |  |  |  |  |  |  |  |
|                                                                       | Room temperature 22 °C, rel. humidity 55 %                                                                                                      |  |  |  |  |  |  |  |  |
|                                                                       | Recommended suction area according to German EN 16282 or<br>any local regulations have to be observed to determine<br>ventilation of wash areas |  |  |  |  |  |  |  |  |
|                                                                       | The total heat load includes 6.1                                                                                                                |  |  |  |  |  |  |  |  |
| 6.1                                                                   | Heat load of the machine in normal washing operation:                                                                                           |  |  |  |  |  |  |  |  |
|                                                                       | for 25 programme cycles/h<br>total 2,7 kW, perceptible 1,8 kW, latent 0,9 kW                                                                    |  |  |  |  |  |  |  |  |
|                                                                       | For the total space load, all other space loads must be considered.<br>The space ventilation must be designed in accordance with EN<br>16282.   |  |  |  |  |  |  |  |  |
| all cal                                                               | bles, pipes etc leaving machine 1,8 m                                                                                                           |  |  |  |  |  |  |  |  |
| the position of the connection piping can also be mirror-inverted!    |                                                                                                                                                 |  |  |  |  |  |  |  |  |
| Height adjustable: machine feet +/- 30 mm, MEIKO table feet +/- 15 mm |                                                                                                                                                 |  |  |  |  |  |  |  |  |
| Machine Equipment                                                     |                                                                                                                                                 |  |  |  |  |  |  |  |  |
| (A) Entry height                                                      |                                                                                                                                                 |  |  |  |  |  |  |  |  |
| (D) Rinse agent pipe and suction lance                                |                                                                                                                                                 |  |  |  |  |  |  |  |  |
| (E) Detergent dosing unit with suction lance                          |                                                                                                                                                 |  |  |  |  |  |  |  |  |
| Power Wash                                                            |                                                                                                                                                 |  |  |  |  |  |  |  |  |
| Autor                                                                 | natic hood system                                                                                                                               |  |  |  |  |  |  |  |  |
| Feeding table on site                                                 |                                                                                                                                                 |  |  |  |  |  |  |  |  |
| Disch                                                                 | arge table on site                                                                                                                              |  |  |  |  |  |  |  |  |
|                                                                       |                                                                                                                                                 |  |  |  |  |  |  |  |  |