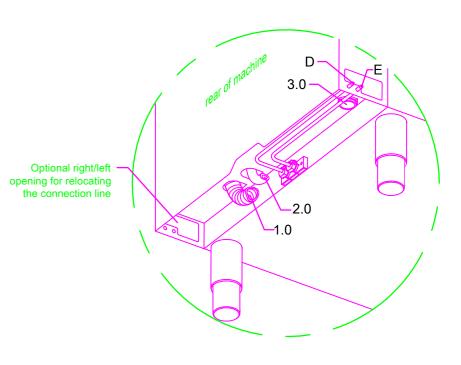

| COP                                                                   | YRIGHT by MEIKO                                                                                                                                 |  |  |  |  |  |  |  |  |
|-----------------------------------------------------------------------|-------------------------------------------------------------------------------------------------------------------------------------------------|--|--|--|--|--|--|--|--|
| 1.0                                                                   | machine connection: drain connection hose, DN 22<br>hose fitted as odour trap in interior of machine                                            |  |  |  |  |  |  |  |  |
| 1.1                                                                   | drain (max. 700 mm above finished floor level), DN 50                                                                                           |  |  |  |  |  |  |  |  |
| 2.0                                                                   | Machine connection: fresh water supply, G 3/4"                                                                                                  |  |  |  |  |  |  |  |  |
| 2.2                                                                   | Soft cold water 10°C, DN 15, G 3/4 a                                                                                                            |  |  |  |  |  |  |  |  |
|                                                                       | max. 0,54 mmol/l CaCO₃ (max. 3°dH)                                                                                                              |  |  |  |  |  |  |  |  |
|                                                                       | Flow rate: 5 l/min<br>Minimum flow pressure: 60 kPa / 0,6 bar in front of solenoid valve                                                        |  |  |  |  |  |  |  |  |
|                                                                       | Maximum pressure: 500 kPa / 5,0 bar<br>stopcock and fine screen ≤ 25 µm                                                                         |  |  |  |  |  |  |  |  |
| 3.0                                                                   | Machine connection: electrical connection cable 5G 6mm <sup>2</sup>                                                                             |  |  |  |  |  |  |  |  |
| 3.1                                                                   | electricity supply to the machine: 3N PE 400V ~ 50Hz                                                                                            |  |  |  |  |  |  |  |  |
|                                                                       | nominal current / - capacity: 16,3 A / 10,0 kW                                                                                                  |  |  |  |  |  |  |  |  |
|                                                                       | Fuse protection: 20 A                                                                                                                           |  |  |  |  |  |  |  |  |
|                                                                       | Voltage equalising cable                                                                                                                        |  |  |  |  |  |  |  |  |
| 0.0                                                                   | The master switch must be provided on site                                                                                                      |  |  |  |  |  |  |  |  |
| 6.0                                                                   | Heat load of warewash area<br>The values apply for the following room conditions:                                                               |  |  |  |  |  |  |  |  |
|                                                                       | Room temperature 22 °C, rel. humidity 55 %                                                                                                      |  |  |  |  |  |  |  |  |
|                                                                       | Recommended suction area according to German EN 16282 or<br>any local regulations have to be observed to determine<br>ventilation of wash areas |  |  |  |  |  |  |  |  |
|                                                                       | The total heat load includes 6.1                                                                                                                |  |  |  |  |  |  |  |  |
| 6.1                                                                   | Heat load of the machine in normal washing operation:                                                                                           |  |  |  |  |  |  |  |  |
|                                                                       | for 25 programme cycles/h<br>total 2,7 kW, perceptible 1,8 kW, latent 0,9 kW                                                                    |  |  |  |  |  |  |  |  |
|                                                                       | For the total space load, all other space loads must be considered.<br>The space ventilation must be designed in accordance with EN<br>16282.   |  |  |  |  |  |  |  |  |
| all cal                                                               | bles, pipes etc leaving machine 1,8 m                                                                                                           |  |  |  |  |  |  |  |  |
| the position of the connection piping can also be mirror-inverted!    |                                                                                                                                                 |  |  |  |  |  |  |  |  |
| Height adjustable: machine feet +/- 30 mm, MEIKO table feet +/- 15 mm |                                                                                                                                                 |  |  |  |  |  |  |  |  |
| Machine Equipment                                                     |                                                                                                                                                 |  |  |  |  |  |  |  |  |
| (A) Entry height                                                      |                                                                                                                                                 |  |  |  |  |  |  |  |  |
| (D) Rinse agent pipe and suction lance                                |                                                                                                                                                 |  |  |  |  |  |  |  |  |
| (E) Detergent dosing unit with suction lance                          |                                                                                                                                                 |  |  |  |  |  |  |  |  |
| Power Wash                                                            |                                                                                                                                                 |  |  |  |  |  |  |  |  |
| Autor                                                                 | natic hood system                                                                                                                               |  |  |  |  |  |  |  |  |
| Feeding table on site                                                 |                                                                                                                                                 |  |  |  |  |  |  |  |  |
| Disch                                                                 | arge table on site                                                                                                                              |  |  |  |  |  |  |  |  |
|                                                                       |                                                                                                                                                 |  |  |  |  |  |  |  |  |