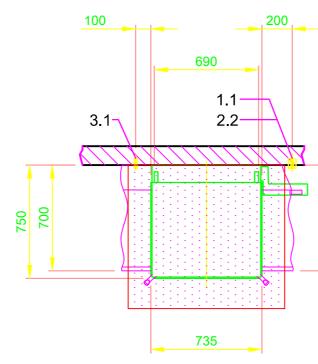

| COP                                                                   | YRIGHT by MEIKO                                                                                                                                 |  |  |  |  |  |  |  |  |
|-----------------------------------------------------------------------|-------------------------------------------------------------------------------------------------------------------------------------------------|--|--|--|--|--|--|--|--|
| 1.0                                                                   | machine connection: drain connection hose, DN 22<br>hose fitted as odour trap in interior of machine                                            |  |  |  |  |  |  |  |  |
| 1.1                                                                   | drain (max. 700 mm above finished floor level), DN 50                                                                                           |  |  |  |  |  |  |  |  |
| 2.0                                                                   | Machine connection: fresh water supply, G 3/4"                                                                                                  |  |  |  |  |  |  |  |  |
| 2.2                                                                   | Soft cold water 10°C, DN 15, G 3/4 a                                                                                                            |  |  |  |  |  |  |  |  |
|                                                                       | max. 0,54 mmol/l CaCO₃ (max. 3°dH)                                                                                                              |  |  |  |  |  |  |  |  |
|                                                                       | Flow rate: 5 l/min<br>Minimum flow pressure: 60 kPa / 0,6 bar in front of solenoid valve                                                        |  |  |  |  |  |  |  |  |
|                                                                       | Maximum pressure: 500 kPa / 5,0 bar<br>stopcock and fine screen ≤ 25 µm                                                                         |  |  |  |  |  |  |  |  |
| 3.0                                                                   | Machine connection: electrical connection cable 5G 6mm <sup>2</sup>                                                                             |  |  |  |  |  |  |  |  |
| 3.1                                                                   | electricity supply to the machine: 3N PE 400V ~ 50Hz                                                                                            |  |  |  |  |  |  |  |  |
|                                                                       | nominal current / - capacity: 16,3 A / 10,0 kW                                                                                                  |  |  |  |  |  |  |  |  |
|                                                                       | Fuse protection: 20 A                                                                                                                           |  |  |  |  |  |  |  |  |
|                                                                       | Voltage equalising cable                                                                                                                        |  |  |  |  |  |  |  |  |
| 0.0                                                                   | The master switch must be provided on site                                                                                                      |  |  |  |  |  |  |  |  |
| 6.0                                                                   | Heat load of warewash area<br>The values apply for the following room conditions:                                                               |  |  |  |  |  |  |  |  |
|                                                                       | Room temperature 22 °C, rel. humidity 55 %                                                                                                      |  |  |  |  |  |  |  |  |
|                                                                       | Recommended suction area according to German EN 16282 or<br>any local regulations have to be observed to determine<br>ventilation of wash areas |  |  |  |  |  |  |  |  |
|                                                                       | The total heat load includes 6.1                                                                                                                |  |  |  |  |  |  |  |  |
| 6.1                                                                   | Heat load of the machine in normal washing operation:                                                                                           |  |  |  |  |  |  |  |  |
|                                                                       | for 25 programme cycles/h<br>total 2,7 kW, perceptible 1,8 kW, latent 0,9 kW                                                                    |  |  |  |  |  |  |  |  |
|                                                                       | For the total space load, all other space loads must be considered.<br>The space ventilation must be designed in accordance with EN<br>16282.   |  |  |  |  |  |  |  |  |
| all cal                                                               | bles, pipes etc leaving machine 1,8 m                                                                                                           |  |  |  |  |  |  |  |  |
| the position of the connection piping can also be mirror-inverted!    |                                                                                                                                                 |  |  |  |  |  |  |  |  |
| Height adjustable: machine feet +/- 30 mm, MEIKO table feet +/- 15 mm |                                                                                                                                                 |  |  |  |  |  |  |  |  |
| Machine Equipment                                                     |                                                                                                                                                 |  |  |  |  |  |  |  |  |
| (A) Entry height                                                      |                                                                                                                                                 |  |  |  |  |  |  |  |  |
| (D) Rinse agent pipe and suction lance                                |                                                                                                                                                 |  |  |  |  |  |  |  |  |
| (E) Detergent dosing unit with suction lance                          |                                                                                                                                                 |  |  |  |  |  |  |  |  |
| Power Wash                                                            |                                                                                                                                                 |  |  |  |  |  |  |  |  |
| Autor                                                                 | natic hood system                                                                                                                               |  |  |  |  |  |  |  |  |
| Feeding table on site                                                 |                                                                                                                                                 |  |  |  |  |  |  |  |  |
| Disch                                                                 | arge table on site                                                                                                                              |  |  |  |  |  |  |  |  |
|                                                                       |                                                                                                                                                 |  |  |  |  |  |  |  |  |