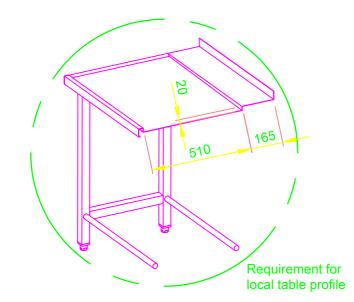

| COP                                                                   | YRIGHT by MEIKO                                                                                                                                 |  |  |  |  |  |  |  |  |
|-----------------------------------------------------------------------|-------------------------------------------------------------------------------------------------------------------------------------------------|--|--|--|--|--|--|--|--|
| 1.0                                                                   | machine connection: drain connection hose, DN 22<br>hose fitted as odour trap in interior of machine                                            |  |  |  |  |  |  |  |  |
| 1.1                                                                   | drain (max. 700 mm above finished floor level), DN 50                                                                                           |  |  |  |  |  |  |  |  |
| 2.0                                                                   | Machine connection: fresh water supply, G 3/4"                                                                                                  |  |  |  |  |  |  |  |  |
| 2.2                                                                   | Soft cold water 10°C, DN 15, G 3/4 a                                                                                                            |  |  |  |  |  |  |  |  |
|                                                                       | max. 0,54 mmol/l CaCO₃ (max. 3°dH)                                                                                                              |  |  |  |  |  |  |  |  |
|                                                                       | Flow rate: 5 l/min<br>Minimum flow pressure: 60 kPa / 0,6 bar in front of solenoid valve                                                        |  |  |  |  |  |  |  |  |
|                                                                       | Maximum pressure: 500 kPa / 5,0 bar<br>stopcock and fine screen ≤ 25 µm                                                                         |  |  |  |  |  |  |  |  |
| 3.0                                                                   | Machine connection: electrical connection cable 5G 6mm <sup>2</sup>                                                                             |  |  |  |  |  |  |  |  |
| 3.1                                                                   | electricity supply to the machine: 3N PE 400V ~ 50Hz                                                                                            |  |  |  |  |  |  |  |  |
|                                                                       | nominal current / - capacity: 16,3 A / 10,0 kW                                                                                                  |  |  |  |  |  |  |  |  |
|                                                                       | Fuse protection: 20 A                                                                                                                           |  |  |  |  |  |  |  |  |
|                                                                       | Voltage equalising cable                                                                                                                        |  |  |  |  |  |  |  |  |
| 0.0                                                                   | The master switch must be provided on site                                                                                                      |  |  |  |  |  |  |  |  |
| 6.0                                                                   | Heat load of warewash area<br>The values apply for the following room conditions:                                                               |  |  |  |  |  |  |  |  |
|                                                                       | Room temperature 22 °C, rel. humidity 55 %                                                                                                      |  |  |  |  |  |  |  |  |
|                                                                       | Recommended suction area according to German EN 16282 or<br>any local regulations have to be observed to determine<br>ventilation of wash areas |  |  |  |  |  |  |  |  |
|                                                                       | The total heat load includes 6.1                                                                                                                |  |  |  |  |  |  |  |  |
| 6.1                                                                   | Heat load of the machine in normal washing operation:                                                                                           |  |  |  |  |  |  |  |  |
|                                                                       | for 25 programme cycles/h<br>total 2,7 kW, perceptible 1,8 kW, latent 0,9 kW                                                                    |  |  |  |  |  |  |  |  |
|                                                                       | For the total space load, all other space loads must be considered.<br>The space ventilation must be designed in accordance with EN<br>16282.   |  |  |  |  |  |  |  |  |
| all cal                                                               | bles, pipes etc leaving machine 1,8 m                                                                                                           |  |  |  |  |  |  |  |  |
| the position of the connection piping can also be mirror-inverted!    |                                                                                                                                                 |  |  |  |  |  |  |  |  |
| Height adjustable: machine feet +/- 30 mm, MEIKO table feet +/- 15 mm |                                                                                                                                                 |  |  |  |  |  |  |  |  |
| Machine Equipment                                                     |                                                                                                                                                 |  |  |  |  |  |  |  |  |
| (A) Entry height                                                      |                                                                                                                                                 |  |  |  |  |  |  |  |  |
| (D) Rinse agent pipe and suction lance                                |                                                                                                                                                 |  |  |  |  |  |  |  |  |
| (E) Detergent dosing unit with suction lance                          |                                                                                                                                                 |  |  |  |  |  |  |  |  |
| Power Wash                                                            |                                                                                                                                                 |  |  |  |  |  |  |  |  |
| Autor                                                                 | natic hood system                                                                                                                               |  |  |  |  |  |  |  |  |
| Feeding table on site                                                 |                                                                                                                                                 |  |  |  |  |  |  |  |  |
| Disch                                                                 | arge table on site                                                                                                                              |  |  |  |  |  |  |  |  |
|                                                                       |                                                                                                                                                 |  |  |  |  |  |  |  |  |