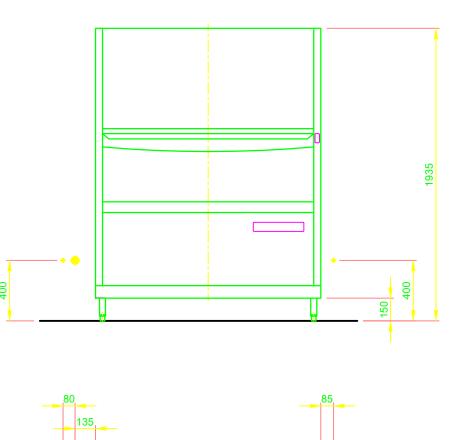

| <u> </u>          | RIGHT by MEIKO                                                                                                                                                                                                                                                                                                                                                                                                                                                                                                                                                                                                                                                                                                                                                                                                                                                                                                                                                                                                                                                                                                                                                                                                                                                                                                                                                                                                                                                                                                                                                                                                                                                                                                                                                                                                                                                                                                                                                                                                                                                                                                                          |  |  |  |
|-------------------|-----------------------------------------------------------------------------------------------------------------------------------------------------------------------------------------------------------------------------------------------------------------------------------------------------------------------------------------------------------------------------------------------------------------------------------------------------------------------------------------------------------------------------------------------------------------------------------------------------------------------------------------------------------------------------------------------------------------------------------------------------------------------------------------------------------------------------------------------------------------------------------------------------------------------------------------------------------------------------------------------------------------------------------------------------------------------------------------------------------------------------------------------------------------------------------------------------------------------------------------------------------------------------------------------------------------------------------------------------------------------------------------------------------------------------------------------------------------------------------------------------------------------------------------------------------------------------------------------------------------------------------------------------------------------------------------------------------------------------------------------------------------------------------------------------------------------------------------------------------------------------------------------------------------------------------------------------------------------------------------------------------------------------------------------------------------------------------------------------------------------------------------|--|--|--|
| 1.0               | machine connection: drain connection hose, DN 22<br>hose fitted as odour trap in interior of machine                                                                                                                                                                                                                                                                                                                                                                                                                                                                                                                                                                                                                                                                                                                                                                                                                                                                                                                                                                                                                                                                                                                                                                                                                                                                                                                                                                                                                                                                                                                                                                                                                                                                                                                                                                                                                                                                                                                                                                                                                                    |  |  |  |
| 1.1               | drain (max. 700 mm above finished floor level), DN 50                                                                                                                                                                                                                                                                                                                                                                                                                                                                                                                                                                                                                                                                                                                                                                                                                                                                                                                                                                                                                                                                                                                                                                                                                                                                                                                                                                                                                                                                                                                                                                                                                                                                                                                                                                                                                                                                                                                                                                                                                                                                                   |  |  |  |
| 2.0               | Machine connection: fresh water supply, G 3/4"                                                                                                                                                                                                                                                                                                                                                                                                                                                                                                                                                                                                                                                                                                                                                                                                                                                                                                                                                                                                                                                                                                                                                                                                                                                                                                                                                                                                                                                                                                                                                                                                                                                                                                                                                                                                                                                                                                                                                                                                                                                                                          |  |  |  |
| 2.2               | Soft cold water 10°C, DN 15, G 3/4 a<br>max. 0,54 mmol/I CaCO₃ (max. 3°dH)<br>Flow rate: 5,0 I/min<br>Minimum flow pressure: 60 kPa / 0,6 bar in front of solenoid valve<br>Maximum pressure: 500 kPa / 5,0 bar                                                                                                                                                                                                                                                                                                                                                                                                                                                                                                                                                                                                                                                                                                                                                                                                                                                                                                                                                                                                                                                                                                                                                                                                                                                                                                                                                                                                                                                                                                                                                                                                                                                                                                                                                                                                                                                                                                                         |  |  |  |
|                   | stopcock and fine screen ≤ 25 μm                                                                                                                                                                                                                                                                                                                                                                                                                                                                                                                                                                                                                                                                                                                                                                                                                                                                                                                                                                                                                                                                                                                                                                                                                                                                                                                                                                                                                                                                                                                                                                                                                                                                                                                                                                                                                                                                                                                                                                                                                                                                                                        |  |  |  |
| <u>3.0</u><br>3.1 | Machine connection: electrical connection cable 5G 10mm <sup>2</sup><br>electricity supply to the machine: 3N PE 400V ~ 50Hz<br>nominal current / - capacity: 38,4 A / 22,9 kW<br>Voltage equalising cable                                                                                                                                                                                                                                                                                                                                                                                                                                                                                                                                                                                                                                                                                                                                                                                                                                                                                                                                                                                                                                                                                                                                                                                                                                                                                                                                                                                                                                                                                                                                                                                                                                                                                                                                                                                                                                                                                                                              |  |  |  |
| 6.0               | The master switch must be provided on site<br>Heat load of warewash area                                                                                                                                                                                                                                                                                                                                                                                                                                                                                                                                                                                                                                                                                                                                                                                                                                                                                                                                                                                                                                                                                                                                                                                                                                                                                                                                                                                                                                                                                                                                                                                                                                                                                                                                                                                                                                                                                                                                                                                                                                                                |  |  |  |
| 0.0               | <ul> <li>The values apply for the following room conditions:</li> <li>Room temperature 22 °C, rel. humidity 55 %</li> <li>Recommended suction area according to German EN 16282 or any local regulations have to be observed to determine ventilation of wash areas</li> <li>The total heat load includes 6.1</li> </ul>                                                                                                                                                                                                                                                                                                                                                                                                                                                                                                                                                                                                                                                                                                                                                                                                                                                                                                                                                                                                                                                                                                                                                                                                                                                                                                                                                                                                                                                                                                                                                                                                                                                                                                                                                                                                                |  |  |  |
| 6.1               | Heat load of the machine in normal washing operation:<br>for 15 programme cycles/h<br>total 6,7 kW, perceptible 4,5 kW, latent 2,2 kW                                                                                                                                                                                                                                                                                                                                                                                                                                                                                                                                                                                                                                                                                                                                                                                                                                                                                                                                                                                                                                                                                                                                                                                                                                                                                                                                                                                                                                                                                                                                                                                                                                                                                                                                                                                                                                                                                                                                                                                                   |  |  |  |
|                   | For the total space load, all other space loads must be considered.<br>The space ventilation must be designed in accordance with EN<br>16282.                                                                                                                                                                                                                                                                                                                                                                                                                                                                                                                                                                                                                                                                                                                                                                                                                                                                                                                                                                                                                                                                                                                                                                                                                                                                                                                                                                                                                                                                                                                                                                                                                                                                                                                                                                                                                                                                                                                                                                                           |  |  |  |
| all cab           | les, pipes etc leaving machine 1,8 m                                                                                                                                                                                                                                                                                                                                                                                                                                                                                                                                                                                                                                                                                                                                                                                                                                                                                                                                                                                                                                                                                                                                                                                                                                                                                                                                                                                                                                                                                                                                                                                                                                                                                                                                                                                                                                                                                                                                                                                                                                                                                                    |  |  |  |
| Mac               | hine Equipment                                                                                                                                                                                                                                                                                                                                                                                                                                                                                                                                                                                                                                                                                                                                                                                                                                                                                                                                                                                                                                                                                                                                                                                                                                                                                                                                                                                                                                                                                                                                                                                                                                                                                                                                                                                                                                                                                                                                                                                                                                                                                                                          |  |  |  |
|                   | <pre></pre> <pre>&lt;</pre> |  |  |  |
| (A) En            | try height                                                                                                                                                                                                                                                                                                                                                                                                                                                                                                                                                                                                                                                                                                                                                                                                                                                                                                                                                                                                                                                                                                                                                                                                                                                                                                                                                                                                                                                                                                                                                                                                                                                                                                                                                                                                                                                                                                                                                                                                                                                                                                                              |  |  |  |
| Final r           | inse dosing unit with suction lance (blue connector)                                                                                                                                                                                                                                                                                                                                                                                                                                                                                                                                                                                                                                                                                                                                                                                                                                                                                                                                                                                                                                                                                                                                                                                                                                                                                                                                                                                                                                                                                                                                                                                                                                                                                                                                                                                                                                                                                                                                                                                                                                                                                    |  |  |  |
|                   | ck wall cladding                                                                                                                                                                                                                                                                                                                                                                                                                                                                                                                                                                                                                                                                                                                                                                                                                                                                                                                                                                                                                                                                                                                                                                                                                                                                                                                                                                                                                                                                                                                                                                                                                                                                                                                                                                                                                                                                                                                                                                                                                                                                                                                        |  |  |  |