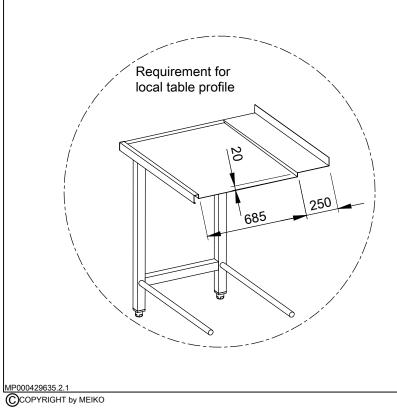

| 1.0                     | machine connection: drain connection hose, DN 22<br>hose fitted as odour trap in interior of machine                                                                               |  |  |
|-------------------------|------------------------------------------------------------------------------------------------------------------------------------------------------------------------------------|--|--|
| 1.1                     | drain (max. 700 mm above finished floor level), DN 50                                                                                                                              |  |  |
| 2.0                     | Machine connection: fresh water supply, G 3/4"                                                                                                                                     |  |  |
| 2.2                     | Soft cold water 10°C, DN 15, G 3/4 a<br>max. 0,54 mmol/l CaCO₃ (max. 3°dH)                                                                                                         |  |  |
|                         | Flow rate: 5.0 l/min<br>Minimum flow pressure: 60 kPa / 0.6 bar in front of solenoid valve<br>Maximum pressure: 500 kPa / 5.0 bar<br>stopcock and fine screen ≤ 25 µm              |  |  |
| 3.0                     | Machine connection: electrical connection cable 5G 10mm <sup>2</sup>                                                                                                               |  |  |
| 3.1                     | electricity supply to the machine: 3N PE 400V ~ 50Hz<br>nominal current / - capacity: 38.4 A / 22.9 kW                                                                             |  |  |
|                         | The master switch must be provided on site                                                                                                                                         |  |  |
| 6.0                     | Heat load of warewash area<br>The values apply for the following room conditions:<br>Room temperature 22 °C, rel. humidity 55 %                                                    |  |  |
|                         | Recommended suction area according to German EN 16282 o<br>any local regulations have to be observed to determine<br>ventilation of wash areas<br>The total heat load includes 6.1 |  |  |
| 6.1                     | Heat load of the machine in normal washing operation:                                                                                                                              |  |  |
|                         | for 15 programme cycles/h<br>total 6.7 kW, perceptible 4.5 kW, latent 2.2 kW                                                                                                       |  |  |
|                         | For the total space load, all other space loads must be considered.<br>The space ventilation must be designed in accordance with EN<br>16282.                                      |  |  |
| all ca                  | bles, pipes etc leaving machine 1,8 m                                                                                                                                              |  |  |
| the p                   | osition of the connection piping can also be mirror-inverted!                                                                                                                      |  |  |
| Mad                     | chine Equipment                                                                                                                                                                    |  |  |
| Tank                    | / boiler locked                                                                                                                                                                    |  |  |
| (A) E                   | ntry height                                                                                                                                                                        |  |  |
| Final                   | rinse dosing unit with suction lance (blue connector)                                                                                                                              |  |  |
| Feed                    | ing table on site                                                                                                                                                                  |  |  |
| Discharge table on site |                                                                                                                                                                                    |  |  |
|                         |                                                                                                                                                                                    |  |  |