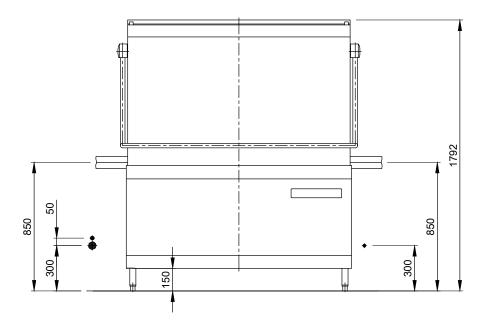

| 1.0                     | machine connection: drain connection hose, DN 22<br>hose fitted as odour trap in interior of machine                                                                               |  |  |
|-------------------------|------------------------------------------------------------------------------------------------------------------------------------------------------------------------------------|--|--|
| 1.1                     | drain (max. 700 mm above finished floor level), DN 50                                                                                                                              |  |  |
| 2.0                     | Machine connection: fresh water supply, G 3/4"                                                                                                                                     |  |  |
| 2.2                     | Soft cold water 10°C, DN 15, G 3/4 a<br>max. 0,54 mmol/l CaCO₃ (max. 3°dH)                                                                                                         |  |  |
|                         | Flow rate: 5.0 l/min<br>Minimum flow pressure: 60 kPa / 0.6 bar in front of solenoid valve<br>Maximum pressure: 500 kPa / 5.0 bar<br>stopcock and fine screen ≤ 25 µm              |  |  |
| 3.0                     | Machine connection: electrical connection cable 5G 10mm <sup>2</sup>                                                                                                               |  |  |
| 3.1                     | electricity supply to the machine: 3N PE 400V ~ 50Hz<br>nominal current / - capacity: 38.4 A / 22.9 kW                                                                             |  |  |
|                         | The master switch must be provided on site                                                                                                                                         |  |  |
| 6.0                     | Heat load of warewash area<br>The values apply for the following room conditions:<br>Room temperature 22 °C, rel. humidity 55 %                                                    |  |  |
|                         | Recommended suction area according to German EN 16282 o<br>any local regulations have to be observed to determine<br>ventilation of wash areas<br>The total heat load includes 6.1 |  |  |
| 6.1                     | Heat load of the machine in normal washing operation:                                                                                                                              |  |  |
|                         | for 15 programme cycles/h<br>total 6.7 kW, perceptible 4.5 kW, latent 2.2 kW                                                                                                       |  |  |
|                         | For the total space load, all other space loads must be considered.<br>The space ventilation must be designed in accordance with EN<br>16282.                                      |  |  |
| all ca                  | bles, pipes etc leaving machine 1,8 m                                                                                                                                              |  |  |
| the p                   | osition of the connection piping can also be mirror-inverted!                                                                                                                      |  |  |
| Mad                     | chine Equipment                                                                                                                                                                    |  |  |
| Tank                    | / boiler locked                                                                                                                                                                    |  |  |
| (A) E                   | ntry height                                                                                                                                                                        |  |  |
| Final                   | rinse dosing unit with suction lance (blue connector)                                                                                                                              |  |  |
| Feed                    | ing table on site                                                                                                                                                                  |  |  |
| Discharge table on site |                                                                                                                                                                                    |  |  |
|                         |                                                                                                                                                                                    |  |  |