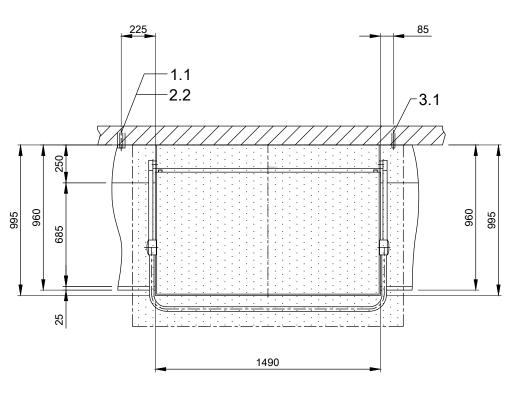

| 1.0                     | machine connection: drain connection hose, DN 22<br>hose fitted as odour trap in interior of machine                                                                               |  |  |
|-------------------------|------------------------------------------------------------------------------------------------------------------------------------------------------------------------------------|--|--|
| 1.1                     | drain (max. 700 mm above finished floor level), DN 50                                                                                                                              |  |  |
| 2.0                     | Machine connection: fresh water supply, G 3/4"                                                                                                                                     |  |  |
| 2.2                     | Soft cold water 10°C, DN 15, G 3/4 a<br>max. 0,54 mmol/l CaCO₃ (max. 3°dH)                                                                                                         |  |  |
|                         | Flow rate: 5.0 l/min<br>Minimum flow pressure: 60 kPa / 0.6 bar in front of solenoid valve<br>Maximum pressure: 500 kPa / 5.0 bar<br>stopcock and fine screen ≤ 25 µm              |  |  |
| 3.0                     | Machine connection: electrical connection cable 5G 10mm <sup>2</sup>                                                                                                               |  |  |
| 3.1                     | electricity supply to the machine: 3N PE 400V ~ 50Hz<br>nominal current / - capacity: 38.4 A / 22.9 kW                                                                             |  |  |
|                         | The master switch must be provided on site                                                                                                                                         |  |  |
| 6.0                     | Heat load of warewash area<br>The values apply for the following room conditions:<br>Room temperature 22 °C, rel. humidity 55 %                                                    |  |  |
|                         | Recommended suction area according to German EN 16282 o<br>any local regulations have to be observed to determine<br>ventilation of wash areas<br>The total heat load includes 6.1 |  |  |
| 6.1                     | Heat load of the machine in normal washing operation:                                                                                                                              |  |  |
|                         | for 15 programme cycles/h<br>total 6.7 kW, perceptible 4.5 kW, latent 2.2 kW                                                                                                       |  |  |
|                         | For the total space load, all other space loads must be considered.<br>The space ventilation must be designed in accordance with EN<br>16282.                                      |  |  |
| all ca                  | bles, pipes etc leaving machine 1,8 m                                                                                                                                              |  |  |
| the p                   | osition of the connection piping can also be mirror-inverted!                                                                                                                      |  |  |
| Mad                     | chine Equipment                                                                                                                                                                    |  |  |
| Tank                    | / boiler locked                                                                                                                                                                    |  |  |
| (A) E                   | ntry height                                                                                                                                                                        |  |  |
| Final                   | rinse dosing unit with suction lance (blue connector)                                                                                                                              |  |  |
| Feed                    | ing table on site                                                                                                                                                                  |  |  |
| Discharge table on site |                                                                                                                                                                                    |  |  |
|                         |                                                                                                                                                                                    |  |  |