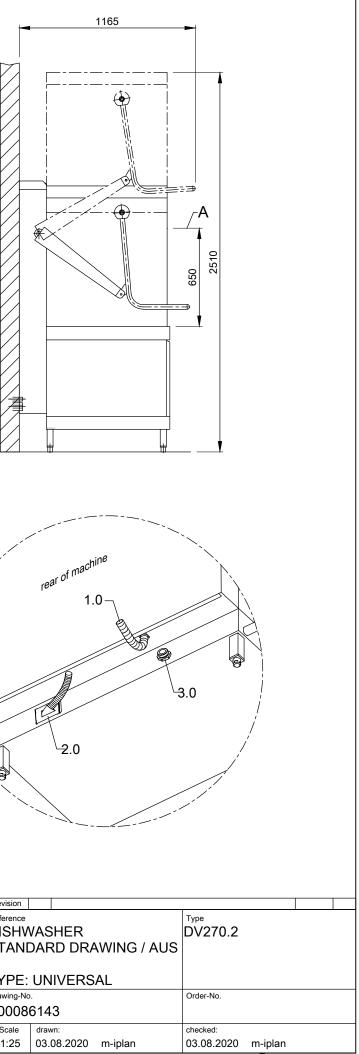

| 1.0                     | machine connection: drain connection hose, DN 22<br>hose fitted as odour trap in interior of machine                                                                               |  |  |
|-------------------------|------------------------------------------------------------------------------------------------------------------------------------------------------------------------------------|--|--|
| 1.1                     | drain (max. 700 mm above finished floor level), DN 50                                                                                                                              |  |  |
| 2.0                     | Machine connection: fresh water supply, G 3/4"                                                                                                                                     |  |  |
| 2.2                     | Soft cold water 10°C, DN 15, G 3/4 a<br>max. 0,54 mmol/l CaCO₃ (max. 3°dH)                                                                                                         |  |  |
|                         | Flow rate: 5.0 l/min<br>Minimum flow pressure: 60 kPa / 0.6 bar in front of solenoid valve<br>Maximum pressure: 500 kPa / 5.0 bar<br>stopcock and fine screen ≤ 25 µm              |  |  |
| 3.0                     | Machine connection: electrical connection cable 5G 10mm <sup>2</sup>                                                                                                               |  |  |
| 3.1                     | electricity supply to the machine: 3N PE 400V ~ 50Hz<br>nominal current / - capacity: 38.4 A / 22.9 kW                                                                             |  |  |
|                         | The master switch must be provided on site                                                                                                                                         |  |  |
| 6.0                     | Heat load of warewash area<br>The values apply for the following room conditions:<br>Room temperature 22 °C, rel. humidity 55 %                                                    |  |  |
|                         | Recommended suction area according to German EN 16282 o<br>any local regulations have to be observed to determine<br>ventilation of wash areas<br>The total heat load includes 6.1 |  |  |
| 6.1                     | Heat load of the machine in normal washing operation:                                                                                                                              |  |  |
|                         | for 15 programme cycles/h<br>total 6.7 kW, perceptible 4.5 kW, latent 2.2 kW                                                                                                       |  |  |
|                         | For the total space load, all other space loads must be considered.<br>The space ventilation must be designed in accordance with EN<br>16282.                                      |  |  |
| all ca                  | bles, pipes etc leaving machine 1,8 m                                                                                                                                              |  |  |
| the p                   | osition of the connection piping can also be mirror-inverted!                                                                                                                      |  |  |
| Mad                     | chine Equipment                                                                                                                                                                    |  |  |
| Tank                    | / boiler locked                                                                                                                                                                    |  |  |
| (A) E                   | ntry height                                                                                                                                                                        |  |  |
| Final                   | rinse dosing unit with suction lance (blue connector)                                                                                                                              |  |  |
| Feed                    | ing table on site                                                                                                                                                                  |  |  |
| Discharge table on site |                                                                                                                                                                                    |  |  |
|                         |                                                                                                                                                                                    |  |  |