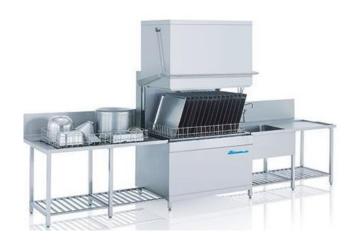

## DV 270.2 with Thermolabel Pots & Pan washer

Designed to wash pots of all types and sizes, kitchen equipment, gastro-norm containers, baking trays and other utensils which are difficult to clean. Also transportation containers from the catering industry, airline containers, kitchen equipment of all kinds in canteens, dining halls, hospitals and clinics.

The machine's enormous 650mm passing height allows everything to be accommodated under its hood - which is impossible with your normal dishwashers. The time which your expensive staff spends cleaning large utensils can now be used more productively.

Fully automatic programme sequence by the push of a button: Dishwashing comfort at the highest stage. Automatic closing and opening of the hood which offers best comfort and ergonomics - you never want to work without this!