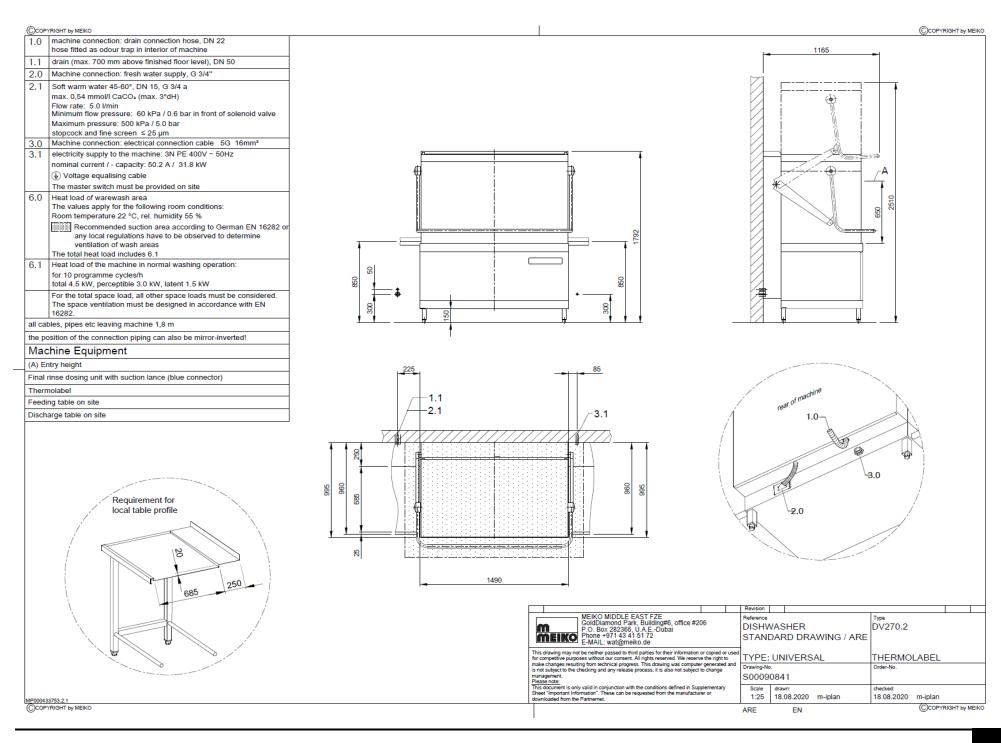

**Execution for: United Arab Emirates** 

Programme start button: right Working height: 845 mm

Fresh water line: Soft warm water 0-3°dH 3-phase current: 3N PE 400V 50Hz

## Technical data

Rack capacity/h (theoretical) Programme cycle time Rack dimension **Entry height** Dimensions (W x Hmin x D)

Dimensions (W x Hmin x D)

Electrical feeding cable

3-phase current 3N PE 400V 50Hz Total connected load: 31.8 kW max. rated current: 50.2 A

1600 x 1792 x 1100 mm (with handles)

IP X5 Protection class of the machine

**Equipment** MIKE 2 control

Infrared interface for wireless communication

Leakage detector

30 / 15 / 7 racks/h

1490 x 1792 x 995 mm

180 / 240 / 480 s

1310 x 690 mm

650 mm

Soft start

Wash arm drive

**MEIKO MIDDLE EAST FZE** 

Emaar Gold & Diamond Park, Building 6, Office 207

Sheikh Sayed Road