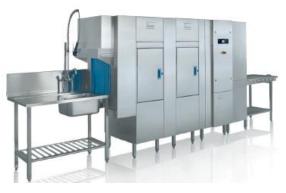

#### Rack type dishwashing machine - a modular solution.

- Maximum cleaning quality in a compact format: 3 standard speeds incorporated (with the possibility to speed up or slow down each speed) to fine tune the washing performance to the customer needs.
- Hinged side-opening doors enable installation under low ceilings whilst still maintaining ease of cleaning.
- All models can have the direction reversed on-site, whether from right to left or left to right.
- Programmable touch screen control panel with blue tooth connectivity.
- Increased opening height of more than 500mm to larger items such as gastronorm containers, larger pots & pans, canteen trays etc.
- Fully 304/316 AISI stainless steel construction with complete insulation.

# Execution for: Saudi Arabia

Rack type dishwashing machine Working direction: left - right Power supply: 3N PE 380V 60Hz Heating: Electric Water connection: Soft - warm water 25 - 49°C Total connected load: 36.7 kW

K-M280 without dryer