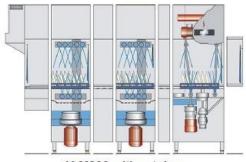

#### **Dimensions of machine**

Entry tunnel Prewash section Contact-plus zone Wash tank Contact-plus zone Discharge tunnel (Pump rinse section) **Total** 

Motors (Total)

Heating energies (Total)

| UPster K                                                                                                                                                         |                                                                                                                                                                                                                                             |  |
|------------------------------------------------------------------------------------------------------------------------------------------------------------------|---------------------------------------------------------------------------------------------------------------------------------------------------------------------------------------------------------------------------------------------|--|
| HIGHLIGHTS                                                                                                                                                       |                                                                                                                                                                                                                                             |  |
| <ul> <li>Outstanding dishwashing performance and top-quality<br/>cleaning results in a compact package</li> </ul>                                                | <ul> <li>Stainless steel wash pump, impeller and ascending pipe<br/>Durable, high-quality and efficient</li> </ul>                                                                                                                          |  |
| <ul> <li>Three choices of rack capacity – so you can choose the<br/>perfect solution for your wash-up area</li> </ul>                                            | <ul> <li>Stainless steel wash and rinse arms<br/>Durable and high-quality with a consistent spray pattern</li> </ul>                                                                                                                        |  |
| <ul> <li>Glass display panel at eye level made of safety glass which<br/>is easy to keep hygienically clean</li> </ul>                                           | Control cabinet on front of machine     Perfectly positioned for fast and cost-effective servicing and     maintenance.                                                                                                                     |  |
| Intuitive design (glass display panel) – provides maximum assistance to users                                                                                    | • Emergency stop<br>At an ergonomic height, ensures safe operation                                                                                                                                                                          |  |
| <ul> <li>Intuitive design (cleaning) – provides maximum assistance<br/>to users</li> </ul>                                                                       | Thermally insulated door handles     Never get too hot, can be used at any time                                                                                                                                                             |  |
| <ul> <li>Bluetooth interface – modern, innovative communication technology</li> </ul>                                                                            | • Door monitoring switch     Machine switches off when door is opened, ensures safe                                                                                                                                                         |  |
| <ul> <li>Hinged doors in the wash zone provide easy access to the wash arms</li> </ul>                                                                           | operation                                                                                                                                                                                                                                   |  |
| • With the most <b>generous passing height (508 mm)</b> of any rack type dishwashing machine in its class, it gets even bulky items of dishware sparkling clean. | Device to protect against pollution of potable water line,<br>with pressure pump<br>Maximum operating reliability and optimum hygiene (EN1717<br>compliant) regardless of any fluctuations in pressure on site,<br>consistent spray pattern |  |
| ALL-INCLUSIVE PACKAGE                                                                                                                                            |                                                                                                                                                                                                                                             |  |
| <ul> <li>Autotimer<br/>Maximum efficiency: saves water, energy and chemicals</li> </ul>                                                                          | Floor clearance 150 mm<br>Makes cleaning easier     Double-walled construction and door insulation                                                                                                                                          |  |
| <ul> <li>System to reduce rinse aid use<br/>Reduces rinse aid costs by up to 70 %</li> </ul>                                                                     | Minimizes the heat and noise emitted by the machine • Electrical connections (potential-free contacts)                                                                                                                                      |  |
| <ul> <li>Stainless steel manifold wash systems with 9 wash arms<br/>and non-blocking wash nozzles.</li> </ul>                                                    | For on-site ventilation                                                                                                                                                                                                                     |  |