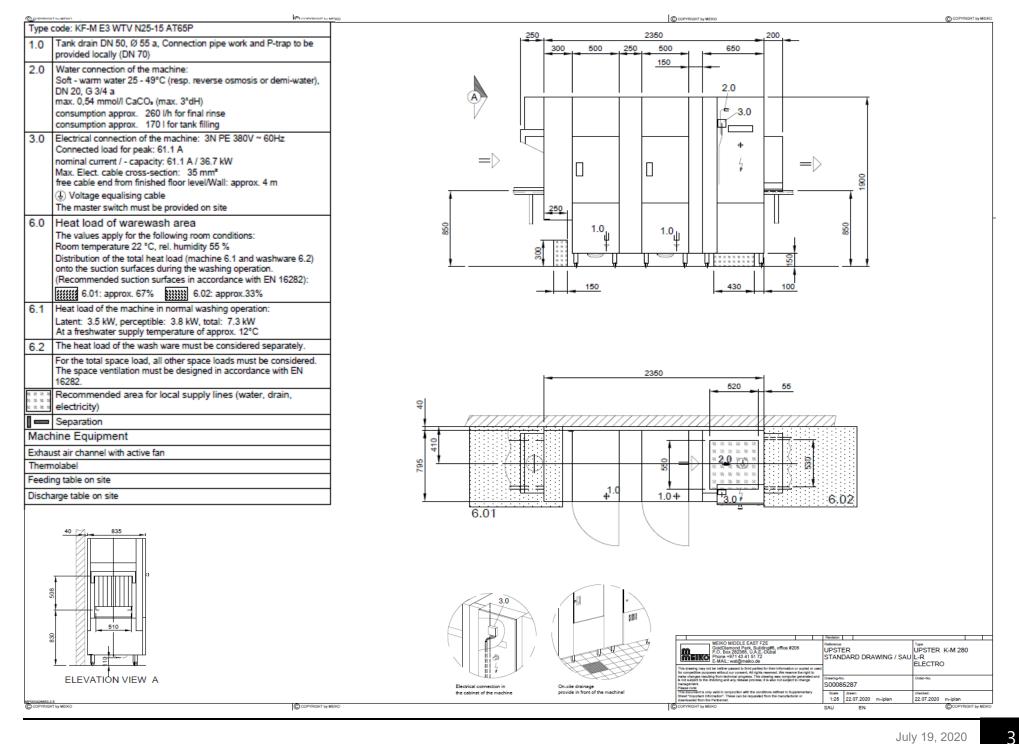

# Execution for: Saudi Arabia

Rack type dishwashing machine Working direction: left - right Power supply: 3N PE 380V 60Hz Heating: Electric Water connection: Soft - warm water 25 - 49°C Total connected load: 36.7 kW

## **Technical data**

Rack capacity/h (theoretical) Transport speed

Rack dimension Entry height Machine length

#### **Dimensions of machine**

Entry tunnel Prewash section Contact-plus zone Wash tank Contact-plus zone Discharge tunnel (Pump rinse section) **Total** 

Motors (Total)

Heating energies (Total)

### **Electrical feeding cable**

Power supply Total connected load max. rated current Max. Elect. cable cross-section 140 / 210 / 280 racks/h 3 speed

500 x 500 mm 508 mm **2350** mm without drying zone

650 mm 2350 mm 6.2 kW 30.5 kW

300 mm

500 mm

250 mm

500 mm

150 mm

3N PE 380V 60Hz 36.7 kW 61.1 A 35 mm<sup>2</sup>

1

MEIKO MIDDLE EAST FZE Emaar Gold & Diamond Park, Building 6, Office 207 Sheikh Sayed Road P. O. Box 282365 Dubai UAE Tel: +971-341-5172 / Fax: +971-4-3415173 www.meiko.ae

| Water connection: soft warm water<br>Fresh water final rinse<br>Tank filling               | <b>25 - 49°C</b><br>260 l/h<br>170 l                              |
|--------------------------------------------------------------------------------------------|-------------------------------------------------------------------|
| <b>Exhaust air values</b><br>Exhaust air volume approx.<br>Exhaust air temperature approx. | 150 m³/h<br>30 °C                                                 |
| Heat load<br>Total<br>Perceptible<br>Latent<br>Equipment                                   | 7.3 kW<br>3.8 kW<br>3.5 kW<br>Exhaust air channel with active fan |
|                                                                                            | Thermolabel                                                       |