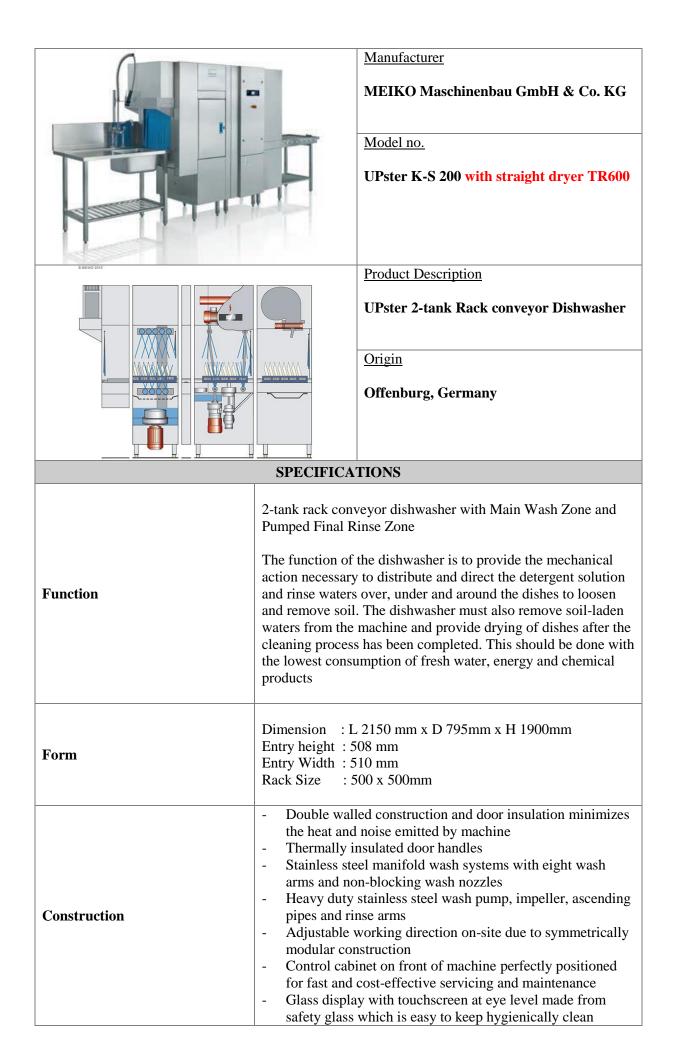

|                              | <ul> <li>Bluetooth interface for ease of communication &amp; maintenance reporting</li> <li>Door monitoring switch switches off when door is opened ensuring safe operation</li> <li>Fresh water isolation device to prevent backflow pollution to water main</li> <li>Comes with heat recovery and suction fan for steam extraction so that machine does not require exhaust canopy/direct exhaust connection</li> <li>Electrical connections (potential free contacts) for on-site ventilation</li> <li>System to reduce rinse aid use deduces rinse aid costs up to 70%</li> <li>Hinged doors provide easy access to wash arms</li> <li>Generous passing height of 508 mm gets even bulky items of dishware sparkling clean</li> </ul> |
|------------------------------|-------------------------------------------------------------------------------------------------------------------------------------------------------------------------------------------------------------------------------------------------------------------------------------------------------------------------------------------------------------------------------------------------------------------------------------------------------------------------------------------------------------------------------------------------------------------------------------------------------------------------------------------------------------------------------------------------------------------------------------------|
| Engineering /<br>MEP Ratings | <ul> <li>Voltage 400V/3NPE/50Hz</li> <li>Connecting Load 31.4 kW</li> <li>Nominal Current 49.6 A</li> <li>Final rinse water consumption: 260 l/h</li> <li>Water inlet connection : DN 20</li> <li>Combined single Drainage point connection: DN 70</li> <li>Exhaust requirement: 150 m<sup>3</sup>/h</li> </ul>                                                                                                                                                                                                                                                                                                                                                                                                                           |
| Capacity                     | <ul> <li>95/150/200 baskets/hr.</li> <li>95 Basket/h with 2 min. water contact time according DIN SPEC 10534</li> </ul>                                                                                                                                                                                                                                                                                                                                                                                                                                                                                                                                                                                                                   |
| Sanitation                   | Entirely corresponds to the regulations of DIN SPEC 10534 for<br>industrial dishwashing with multi-tank transport dish washing<br>machines<br>Main wash section(s) $55^{\circ}C - 65^{\circ}C$<br>Pump rinse section $60^{\circ}C - 70^{\circ}C$<br>Final rinse section $80^{\circ}C - 85^{\circ}C$                                                                                                                                                                                                                                                                                                                                                                                                                                       |
| Accessories                  | <ul> <li>Table End Switch</li> <li>Emergency Stop</li> <li>Heat Recovery System</li> <li>Drying zone</li> </ul>                                                                                                                                                                                                                                                                                                                                                                                                                                                                                                                                                                                                                           |
| Safety                       | <ul> <li>CE (European Standard)</li> <li>DIN SPEC 10534</li> </ul>                                                                                                                                                                                                                                                                                                                                                                                                                                                                                                                                                                                                                                                                        |
| Special Requirement          | <ul> <li>Water Hardness max. 3°dh or approx. 50 ppm</li> <li>Direct or indirect exhaust air connection is not necessary</li> <li>On site general room ventilation need to be guaranteed</li> </ul>                                                                                                                                                                                                                                                                                                                                                                                                                                                                                                                                        |