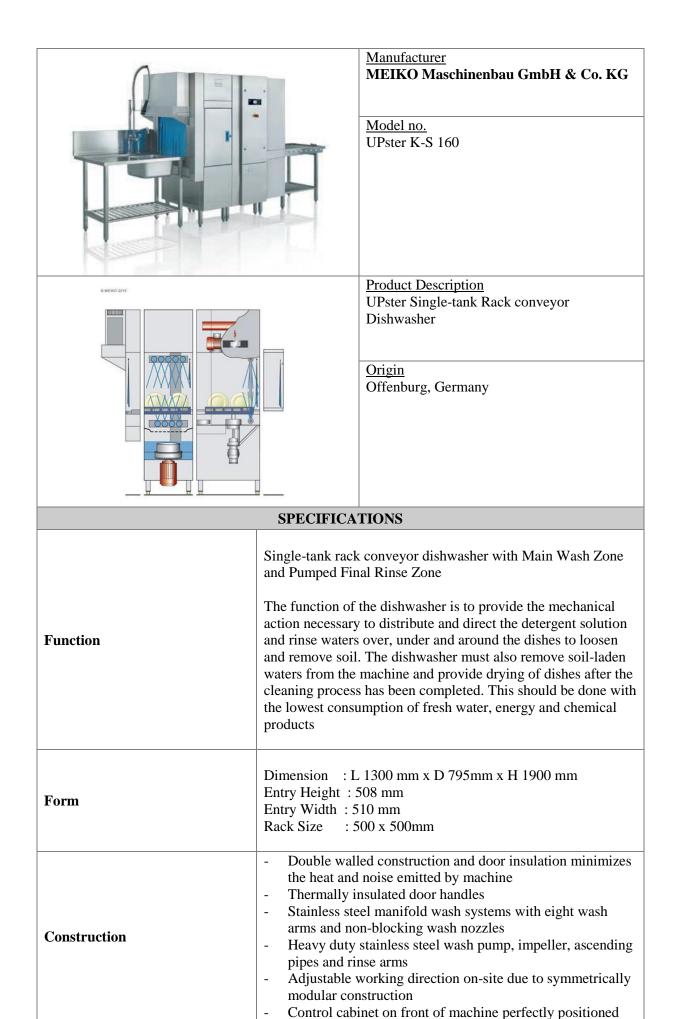

|                           | <ul> <li>for fast and cost-effective servicing and maintenance</li> <li>Glass display with touchscreen at eye level made from safety glass which is easy to keep hygienically clean</li> <li>Bluetooth interface for ease of communication &amp; maintenance reporting</li> <li>Door monitoring switch switches off when door is opened ensuring safe operation</li> <li>Fresh water isolation device to prevent backflow pollution to water main</li> <li>Comes with heat recovery and suction fan for steam extraction so that machine does not require exhaust canopy/direct exhaust connection</li> <li>Electrical connections (potential free contacts) for on-site ventilation</li> <li>System to reduce rinse aid use deduces rinse aid costs up to 70%</li> <li>Hinged doors provide easy access to wash arms</li> <li>Generous passing height of 508 mm gets even bulky items of dishware sparkling clean</li> </ul> |
|---------------------------|-------------------------------------------------------------------------------------------------------------------------------------------------------------------------------------------------------------------------------------------------------------------------------------------------------------------------------------------------------------------------------------------------------------------------------------------------------------------------------------------------------------------------------------------------------------------------------------------------------------------------------------------------------------------------------------------------------------------------------------------------------------------------------------------------------------------------------------------------------------------------------------------------------------------------------|
| Engineering / MEP Ratings | <ul> <li>Voltage 400V/3NPE/50Hz</li> <li>Connecting Load 27.5 kW</li> <li>Nominal Current 43.2 A</li> <li>Final rinse water consumption: 260 l/h</li> <li>Water inlet connection: DN 20</li> <li>Combined single Drainage point connection: DN 70</li> <li>Exhaust requirement: 150 m³/h</li> </ul>                                                                                                                                                                                                                                                                                                                                                                                                                                                                                                                                                                                                                           |
| Capacity                  | <ul> <li>80/120/160 baskets/hr.</li> <li>80 Basket/h with 2 min. water contact time according DIN SPEC 10534</li> </ul>                                                                                                                                                                                                                                                                                                                                                                                                                                                                                                                                                                                                                                                                                                                                                                                                       |
| Sanitation                | Entirely corresponds to the regulations of DIN SPEC 10534 for industrial dishwashing with multi-tank transport dish washing machines  Main wash section(s) 55°C – 65°C  Pump rinse section 60°C – 70°C  Final rinse section 80°C – 85°C                                                                                                                                                                                                                                                                                                                                                                                                                                                                                                                                                                                                                                                                                       |
| Accessories               | <ul> <li>Table End Switch</li> <li>Emergency Stop</li> <li>Heat Recovery System</li> <li>Drying zone (Optional)</li> </ul>                                                                                                                                                                                                                                                                                                                                                                                                                                                                                                                                                                                                                                                                                                                                                                                                    |
| Safety                    | - CE (European Standard) - DIN SPEC 10534                                                                                                                                                                                                                                                                                                                                                                                                                                                                                                                                                                                                                                                                                                                                                                                                                                                                                     |
| Special Requirement       | <ul> <li>Water Hardness max. 3°dh or approx. 50 ppm</li> <li>Direct or indirect exhaust air connection is not necessary</li> <li>On site general room ventilation need to be guaranteed</li> </ul>                                                                                                                                                                                                                                                                                                                                                                                                                                                                                                                                                                                                                                                                                                                            |